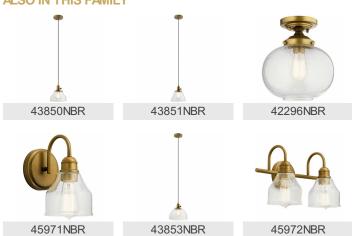

|                                                           |
| Lamp Included Lamp Type Light Source Max or Nominal Watt # of Bulbs/LED Modules Socket Type  | Not Included A19 Incandescent 75W 2 Medium                |

150"

## Mounting/Installation

Install Glass Up or Down Yes
Interior/Exterior Interior
Location Rating Damp
Mounting Weight 1.30 LBS

# FIXTURE ATTRIBUTES

| н | 0 | 110 | ın | $\alpha$ |
|---|---|-----|----|----------|
|   | v | us  |    | м        |

Socket Wire

Diffuser Description Clear Seeded Primary Material STEEL

### **Product/Ordering Information**

 SKU
 45972NI

 Finish
 Brushed Nickel

 Style
 Industrial

 UPC
 783927551892

### **Finish Options**



Brushed Nickel



Natural Brass



Olde Bronze



### **ALSO IN THIS FAMILY**