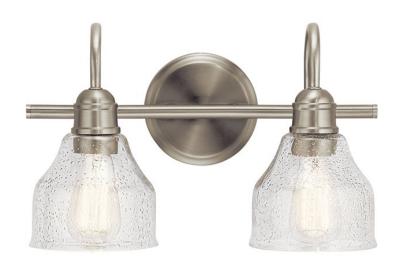

### **SPECIFICATIONS**

| Certifications/Qualifications                                                                |                                                           |
|----------------------------------------------------------------------------------------------|-----------------------------------------------------------|
|                                                                                              | www.kichler.com/warranty                                  |
| Dimensions                                                                                   |                                                           |
| Base Backplate Extension Weight Height from center of Wall opening (Spec Sheet) Height Width | 5.00 DIA<br>8.00"<br>3.10 LBS<br>4.00"<br>9.25"<br>14.75" |
| Light Source                                                                                 |                                                           |
| Lamp Included Lamp Type Light Source Max or Nominal Watt # of Bulbs/LED Modules Socket Type  | Not Included A19 Incandescent 75W 2 Medium                |

## Mounting/Installation

Install Glass Up or Down Yes
Interior/Exterior Interior
Location Rating Damp
Mounting Weight 1.30 LBS

# FIXTURE ATTRIBUTES

| н | 0 | 110 | ın | $\alpha$ |
|---|---|-----|----|----------|
|   | v | us  |    | м        |

Socket Wire

Diffuser Description Clear Seeded Primary Material STEEL

### **Product/Ordering Information**

 SKU
 45972NI

 Finish
 Brushed Nickel

 Style
 Industrial

 UPC
 783927551892