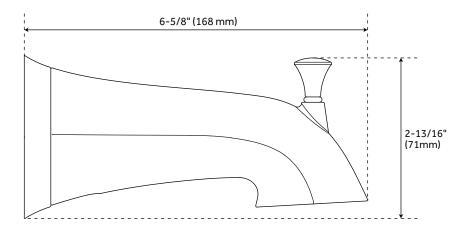

#### **FEATURES**

Base Plate Height: 3-1/8" Base Plate Width: 3-1/8" Tub Filler Spout Reach: 6-5/8"