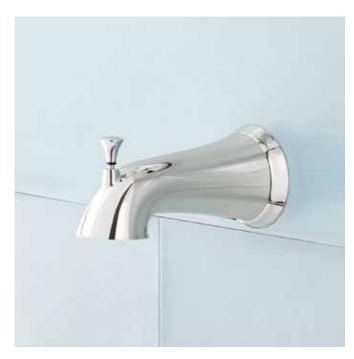

# PROVINCETOWN

## TUB SPOUT WITH DIVERTER

SKU: 949098

### **FEATURES**

1/2" Slip-fit connection Material: Zinc Assembly Required: No Installation Type: Wall

REVISED 01/21/2021