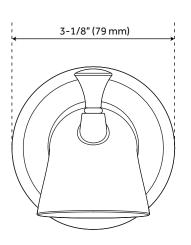

#### **FEATURES**

Base Plate Height: 3-1/8" Base Plate Width: 3-1/8" Tub Filler Spout Reach: 6-5/8"