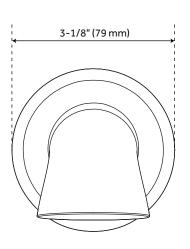

### **FEATURES**

Base Plate Height: 3-1/8" Base Plate Width: 3-1/8" Tub Filler Spout Reach: 6-5/8"