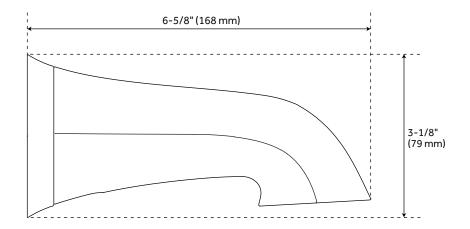

### **FEATURES**

Base Plate Height: 3-1/8" Base Plate Width: 3-1/8" Tub Filler Spout Reach: 6-5/8"