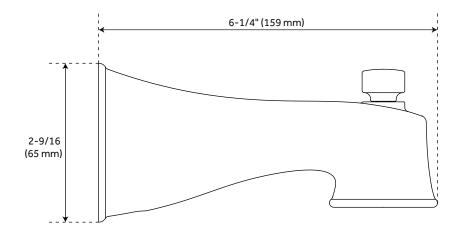

#### FEATURES

Base Plate Height: 2-15/16" Base Plate Width: 2-15/16" Tub Filler Spout Reach: 6-1/4" Slip-Fit Connection: 1/2"

### **PRODUCT IMAGE**

All dimensions and specifications are nominal and may vary. Use actual products for accuracy in critical situations.

PAGE 2 Code: SHTS98

(ISI) SIGNATURE HARDWARE

See Website For Warranty Information www.signaturehardware.com/warranty