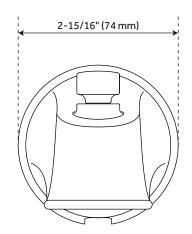

#### FEATURES

Base Plate Height: 2-15/16" Base Plate Width: 2-15/16" Tub Filler Spout Reach: 6-1/4" Slip-Fit Connection: 1/2"

### **PRODUCT IMAGE**

All dimensions and specifications are nominal and may vary. Use actual products for accuracy in critical situations.

PAGE 2 Code: SHTS98

(ISI) SIGNATURE HARDWARE

See Website For Warranty Information www.signaturehardware.com/warranty