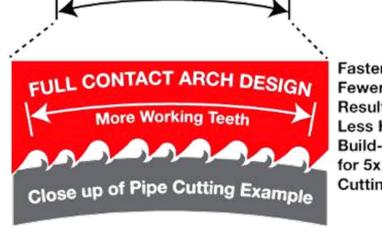

## Diablo BiMetal Recip Solution:

Faster Cuts in Fewer Passes Resulting in Less Heat Build-up for 5x Longer Cutting Life

V.S.

Slower Cutting & More Heat Build-up for Decreased Blade Life  Unique tooth configuration for smoother cuts with less vibration

Medium Metal

- Length 4, 6. 9 12"
- Dual Tooth Design for smooth cuts with less vibration.
- Full Contact Arch Design
- TPI 14/18
- Material Thicknesses: 1/16" to 5/16"
- Pack Sizes: 1, 2, 5, 25, 200