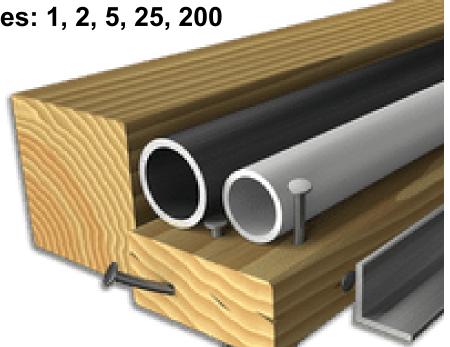

**Perma-Shield Coating** 

for less heat, gumming & corrosion

For clean and nail embedded wood, metals, plastics

Lengths: 6, 9, 12

Tooth Design: Dual Tooth

**TPI 8/14** 

Pack Sizes: 1, 2, 5, 25, 200

**Fast** Plunging Tip