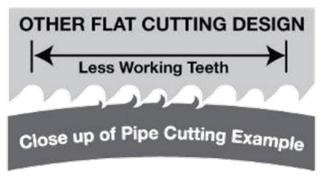

## Diablo BiMetal Recip Solution:

Faster Cuts in Fewer Passes Resulting in Less Heat Build-up for 5x Longer Cutting Life

V.S.

Slower Cutting & More Heat Build-up for Decreased Blade Life  Unique tooth configuration for smoother cuts with less vibration