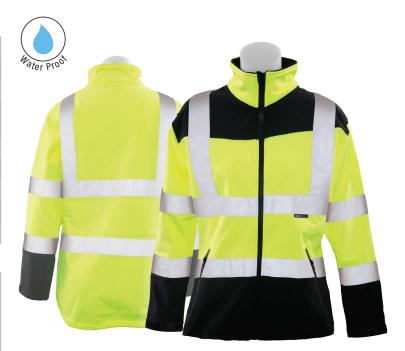

### Description

- -Rain guard zipper closure with interior storm flap
- -Comfort collar; fleece lined
- -3 fused fabric layers
- -Breathable, wind resistant and waterproof
- -Comfortable polyester/spandex outer shell fused with fleece liner
- -Contoured waist
- -Extended jacket tail
- -Black bottom hides dirt and grime
- -2 Exterior slash pockets with rain guard zipper closure
- -Channeled hem with cinch cord and cord lock for adjustable fit
- -Deluxe adjustable cuffs

#### Materials

| Material: | 94% Polyester, 6% Spandex |
|-----------|---------------------------|
| Color:    | Hi-Viz Lime               |
| Size:     | MD-3XL                    |