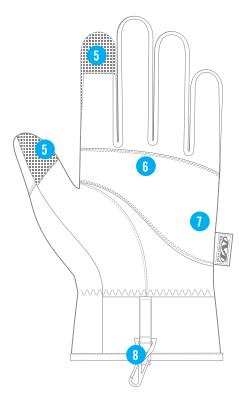

### FEATURES

- 1. Laminated wind barrier provides critical wind-resistance.
- 2. Hook and loop top closure provides a secure fit with outerwear.
- C40 3M<sup>™</sup> Thinsulate<sup>™</sup> traps warm air to help regulate your body temperature.
- 4. Ripstop nylon reinforcement prevents tearing and repels water.
- AX<sup>™</sup> Double Connect touchscreen Connect capable thumb and index finger.
- 6. Rugged Armortex<sup>®</sup> palm and thumb reinforcement.
- 7. Layered palm construction reduces material bunching.
- 8. Removable spring clip keeps your gloves organized for easy storage.