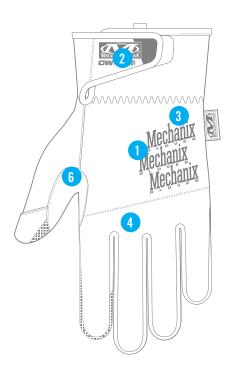

### FEATURES

- 1. Laminated wind barrier provides critical wind-resistance.
- 2. Hook and loop top closure provides a secure fit with outerwear.
- C40 3M<sup>™</sup> Thinsulate<sup>™</sup> traps warm air to help regulate your body temperature.
- 4. Ripstop nylon reinforcement prevents tearing and repels water.
- AX<sup>™</sup> Double Connect touchscreen Connect capable thumb and index finger.
- 6. Rugged Armortex<sup>®</sup> palm and thumb reinforcement.
- 7. Layered palm construction reduces material bunching.
- 8. Removable spring clip keeps your gloves organized for easy storage.