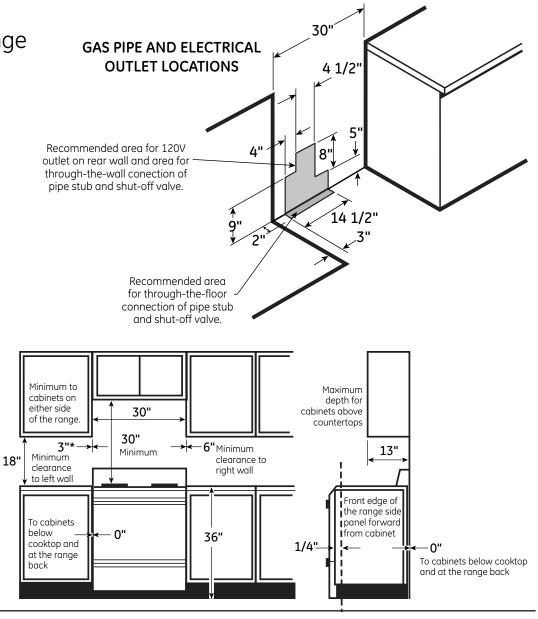

### Dimensions and Installation Information (in inches)

Electrical Rating: 120V, 60Hz, 15A

**Installation Information:** Before installing, consult

All GE ranges are equipped with an Anti-Tip device. The installation of this device is an important, required step in the installation of the range.