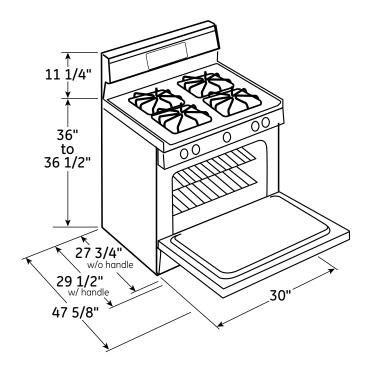

### Dimensions and Installation Information (in inches)

Electrical Rating: 120V, 60Hz, 15A

**Installation Information:** Before installing, consult

All GE ranges are equipped with an Anti-Tip device. The installation of this device is an important, required step in the installation of the range.