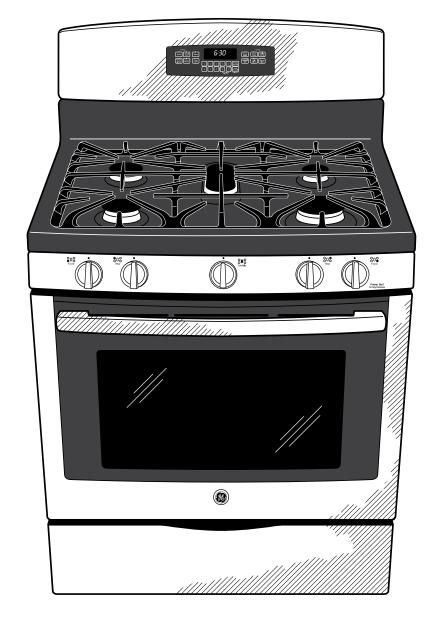

### JGB770SEF

# GE® 30" Free-Standing Gas Convection Range

## GE® 30" Free-Standing Gas Convection Range

#### **Features and Benefits**

- 17,000 BTU Power Boil Burner Delivers intense heat for fast boiling
- Center Oval Burner Large oval fifth burner is ideal for griddle or odd-size cookware
- Precise Simmer Burner Delicate foods don't burn with low, even heat
- Stainless Steel, Deep-Recessed Cooktop Contains spills for quick and easy cleaning
- Reversible Cast-Iron Griddle/Grill Two great ways to cook
- Gas Convection Oven Circulates heat for high-quality results
- Self-Clean Heavy-Duty Oven Racks Conveniently clean your oven and racks together
- Self-Clean with Steam Clean Option Clean your oven the way you want
- Heavy-Cast, Continuous Grates Allow for easy movement of pans between burners
- 5.6 cu. ft. Oven Capacity Enough room to cook an entire meal at once
- Black Gloss Oven Interior Enjoy a clean and sleek appearance
- Model JGB770SEFSS Stainless steel