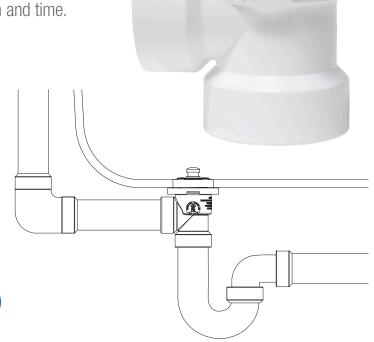

## Innovative, flexible and designed with the plumber in mind!

True Blue's integrated locking features reduce the amount of tools needed for installation which reduces frustration and time.

## **FEATURES AND BENEFITS**

- True Blue's direct drain fitting helps you overcome jobsite obstructions like floor joists when a standard sanitary tee cannot be used.
- Locking drain gasket is designed with a softer durometer and will not fall off at tricky angles. Reduces installation frustrations while creating a better seal.
- Great for second story wood construction.