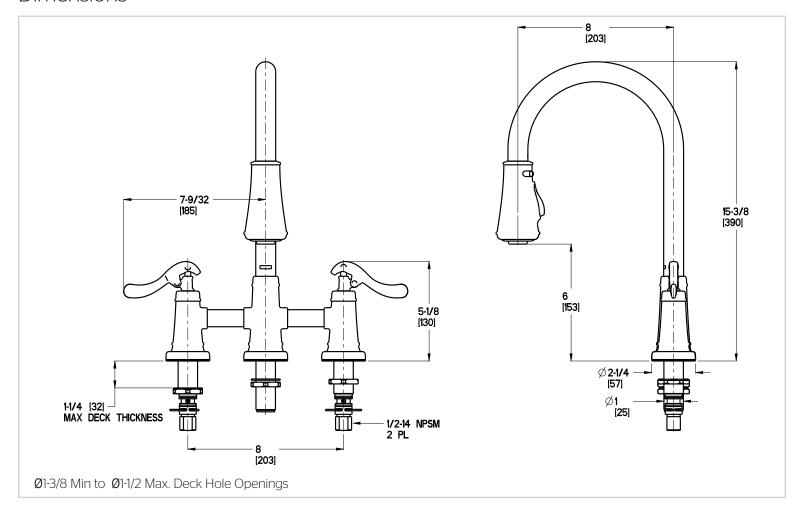

ation
- · Pforever Seal
- Adjustable Spray Volume Control Feature

# Specifications

#### **Features**

- 70" Pullout Hose Length
- Braided Nylon Reinforced Vinyl Hose
- Metal Lever Handles
- Includes Metal Supply Nuts
- Accommodates Up to 2" **Deck Thickness**
- 3-Hole Installation
- 2.2 GPM (8.33 L/M) Flow Rate
- 360° Swivel Spout

#### • High-Arc Decorative Spout

- Adjustable Spray Volume Control Feature
- Ergonomic Spray Head Produces Strong Spray or Aerated Stream
- Pforever Seal Ceramic Disc Valve
- Pforever Warranty®

### Code Compliance

Pfister products are designed and manufactured in compliance with the following standards and codes:



- CSA B125 Certified
- ASME A112.18.1
- NSF 61/9 Annex G (Low lead)
- ADA Compliant-ANSI A117.1 (Lever handles only)







## **Dimensions**



SS-GT531-YP

10358-02