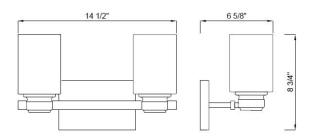

## 9205185 FLVL1002BN

| FEATURES             | 2 Light Vanity          |
|----------------------|-------------------------|
| Part Number          | FLVL1002BN              |
| Number of Lights     | 2                       |
| Finish               | Brushed Nickel          |
| Shade/Glass Type     | Opal Etched             |
| Product Dimensions   | 14-1/2" W x 8-3/4" H    |
| Extension            | 6-5/8"                  |
| Backplate Dimensions | 6-5/8" W x 4-1/2" H     |
| Product Weight       | 2.9 lbs                 |
| Bulb Type            | A                       |
| Bulb Base            | E26 Medium              |
| Sockets              | 2 x 60W                 |
| Bulbs Included       | No                      |
| Wattage              | 60W                     |
| Voltage              | 120V                    |
| Mounting Position    | Wall Mount - Up or Down |
| Product Material     | Steel,Glass             |
| Location Listing     | Damp                    |
| Certifications       | UL                      |