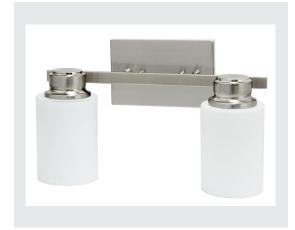

## 9205185 FLVL1002BN

| FEATURES             | 2 Light Vanity          |
|----------------------|-------------------------|
| Part Number          | FLVL1002BN              |
| Number of Lights     | 2                       |
| Finish               | Brushed Nickel          |
| Shade/Glass Type     | Opal Etched             |
| Product Dimensions   | 14-1/2" W x 8-3/4" H    |
| Extension            | 6-5/8"                  |
| Backplate Dimensions | 6-5/8" W x 4-1/2" H     |
| Product Weight       | 2.9 lbs                 |
| Bulb Type            | A                       |
| Bulb Base            | E26 Medium              |
| Sockets              | 2 x 60W                 |
| Bulbs Included       | No                      |
| Wattage              | 60W                     |
| Voltage              | 120V                    |
| Mounting Position    | Wall Mount - Up or Down |
| Product Material     | Steel,Glass             |
| Location Listing     | Damp                    |
| Certifications       | UL                      |

## FLVL1002BN

- 2 Light VanityUses two 60W medium base lamp max
- 1 Year Warranty
- Lamp not included
- Brushed Nickel

**SPECIFICATION:** 

Light Fixture shall be 9205185/FLVL1002BN,2 Light Vanity