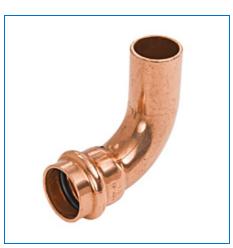

Material Number 9059110PC, PC607-2 90° Elbow Ftg x P – Wrot Copper

NIBCO® Press System® fittings are the fastest, easiest way to join copper tubing systems in residential and commercial potable, hot, chilled and process water applications for plumbing and HVAC systems. The press fittings can also be installed underground. The NIBCO® Press System® is user friendly, quick and easy to install. When properly crimped a unique "N" witness mark is clearly visible. Please refer to NIBCO technical data sheets and catalogs for engineering and installation information.

| Specifications        | -                                   |
|-----------------------|-------------------------------------|
| UPC Code              | 039923308016                        |
| Туре                  | Elbow                               |
| Connection Type       | FTG x Press                         |
| Nominal Pipe Size     | 1/2                                 |
| Material              | CU Wrot Copper                      |
| Description           | PC607-2 1/2 FTG X PRESS 90 ELBOW LD |
| eClass Classification | Press Elbows                        |
| Weight                | 0.100 lb                            |