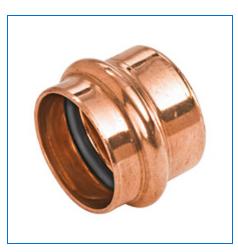

Material Number 9172800PC, PC617 - Cap P – Wrot Copper

NIBCO® Press System® fittings are designed to join with seamless copper water tube in residential and commercial potable, hot, chilled and process water applications for plumbing and HVAC systems. The press fittings can also be installed underground. The NIBCO® Press System® is user friendly, quick and easy to install. When properly crimped a unique "N" witness mark is clearly visible. Please refer to NIBCO technical data sheets and catalogs for engineering and installation information. NIBCO®

| Specifications     | -                             |
|--------------------|-------------------------------|
| UPC Code           | 039923307415                  |
| Туре               | Сар                           |
| Nominale Pipe Size | 1 1/4                         |
| Material           | CU Wrot Copper                |
| Description        | PC617 1 1/4 PRESS TUBE CAP LD |
| Brand              | NIBCO® Press System®          |
| Weight             | 0.171 lb                      |