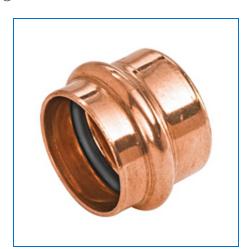

## Material Number 9172850PC, PC617 - Cap P - Wrot Copper

NIBCO® Press System® fittings are designed to join with seamless copper water tube in residential and commercial potable, hot, chilled and process water applications for plumbing and HVAC systems. The press fittings can also be installed underground. The NIBCO® Press System® is user friendly, quick and easy to install. When properly crimped a unique "N" witness mark is clearly visible. Please refer to NIBCO technical data sheets and catalogs for engineering and installation information. NIBCO®

+ more

| Specifications     |                               |
|--------------------|-------------------------------|
| UPC Code           | 039923307422                  |
| Туре               | Сар                           |
| Nominale Pipe Size | 1 1/2                         |
| Material           | CU Wrot Copper                |
| Description        | PC617 1 1/2 PRESS TUBE CAP LD |
| Brand              | NIBCO® Press System®          |
| Weight             | 0.314 lb                      |