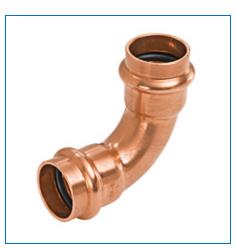

Material Number 9055600PC, PC607 - 90° Elbow P x P - Wrot Copper

NIBCO® Press System® fittings are the fastest, easiest way to join copper tubing systems in residential and commercial potable, hot, chilled and process water applications for plumbing and HVAC systems. The press fittings can also be installed underground. The NIBCO® Press System® is user friendly, quick and easy to install. When properly crimped a unique "N" witness mark is clearly visible. Please refer to NIBCO technical data sheets and catalogs for engineering and installation information.

| Specifications        | -                                   |
|-----------------------|-------------------------------------|
| UPC Code              | 039923307941                        |
| Туре                  | Elbow                               |
| Connection Type       | Press                               |
| Nominal Pipe Size     | 3/4                                 |
| Material              | CU Wrot Copper                      |
| Description           | PC607 3/4 PRESS X PRESS 90 ELBOW LD |
| eClass Classification | Press Elbows                        |
| Weight                | 0.201 lb                            |