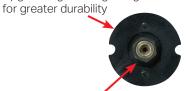

## FORCE4 Diamond Chain requires unique FORCE4 components

FORCE4® DRIVE SPROCKET
Upgraded guide ring design distributes load

Tool steel alloy guarantees exceptional strength, life, and abrasion resistance