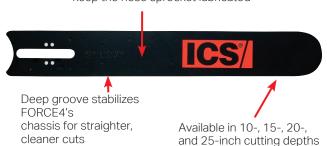

## FORCE4 GUIDEBAR

Laser-cut internal water channels keep the nose sprocket lubricated

New rivet
design means
less stretch

So% greater tensile strength
to reduce breaking

Water distribution feature
allows for better lubrication
between bar and chain