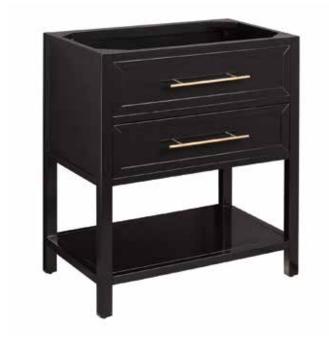

# 30" ROBERTSON

### CONSOLE VANITY

SKU: 457682, 457683, 457684

#### **FEATURES**

Material: Mahogany
Installation Type: Freestanding
Number of Basins: 1
Number of Drawers: 1
Features: Soft-Close Hinges
Assembly Required: No
Build-In Adjusters: Yes
Hardware Finish: Antique Brass
Faucet Included: No
Sink Included: Optional
Vanity Top Included: Optional
Vanity Top Thickness: 3cm

## **CONSOLE VANITY**

SKU: 457682, 457683, 457684

### **FEATURES**

Width: 30" Depth: 21" Height: 34-1/4" Vanity Top Depth: 22" Vanity Top Width: 31"