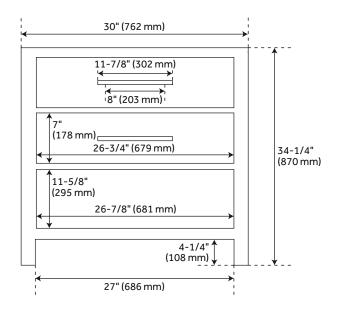

### **FEATURES**

Width: 30" Depth: 21" Height: 34-1/4" Vanity Top Depth: 22" Vanity Top Width: 31"