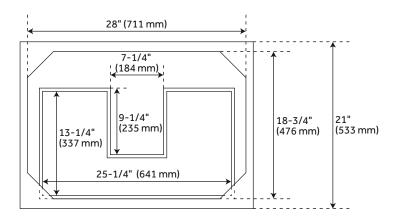

### **FEATURES**

Width: 30" Depth: 21" Height: 34-1/4" Vanity Top Depth: 22" Vanity Top Width: 31"