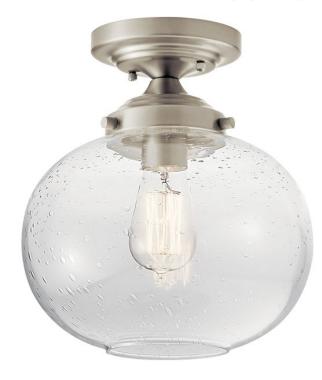

### **FIXTURE ATTRIBUTES**

| Housing              |              |
|----------------------|--------------|
| Diffuser Description | Clear Seeded |
| Primary Material     | GLASS        |

Product/Ordering Information

 SKU
 42296NI

 Finish
 Brushed Nickel

 Style
 Industrial

 UPC
 783927513272

#### **Finish Options**

Brushed Nickel

Natural Brass