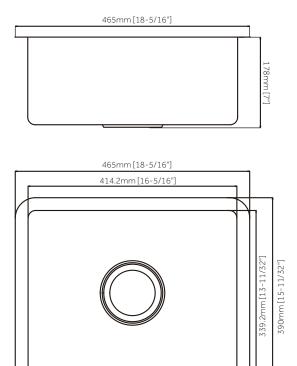

## **Product Features**

- $\cdot$  18 gauge stainless steel
- · Overall size: 18-15/16" x 15-11/32"
- · Bowl size: 16-5/16" x 13-11/32"
- · Bowl depth: 7"
- · Drain deameter: 3-1/2"
- Under spray coating and pads for sound deadening and insulation
- · Single bowl sink
- · cUPC/IAPMO listed
- $\cdot$  Sink clips and cutout template included

## **Product Specifications**

\* All measurements are nominal. Please verify before actual installation.