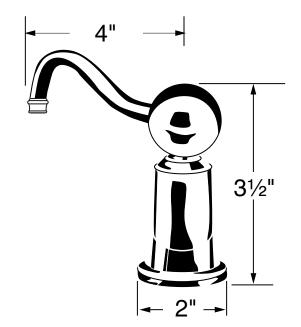

#### FEATURES

- 4" spout provides greater reach
- Extra strong pump for reliable operation 10-year warranty
- 2-year warranty on finish
- Dezincificated brass protects against aggressive components in the soap
- 1 1/4" cutout
- 3/4" max. deck installation Deep deck extension available LS850EXT
- Special tube inside to prevent clogging