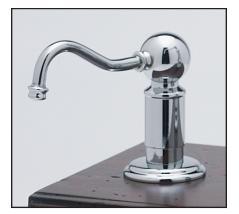

# LS850P

#### FEATURES

- 4" spout provides greater reach
- Extra strong pump for reliable operation 10-year warranty
- 2-year warranty on finish
- Dezincificated brass protects against aggressive components in the soap
- 1 1/4" cutout
- 3/4" max. deck installation Deep deck extension available LS850EXT
- Special tube inside to prevent clogging