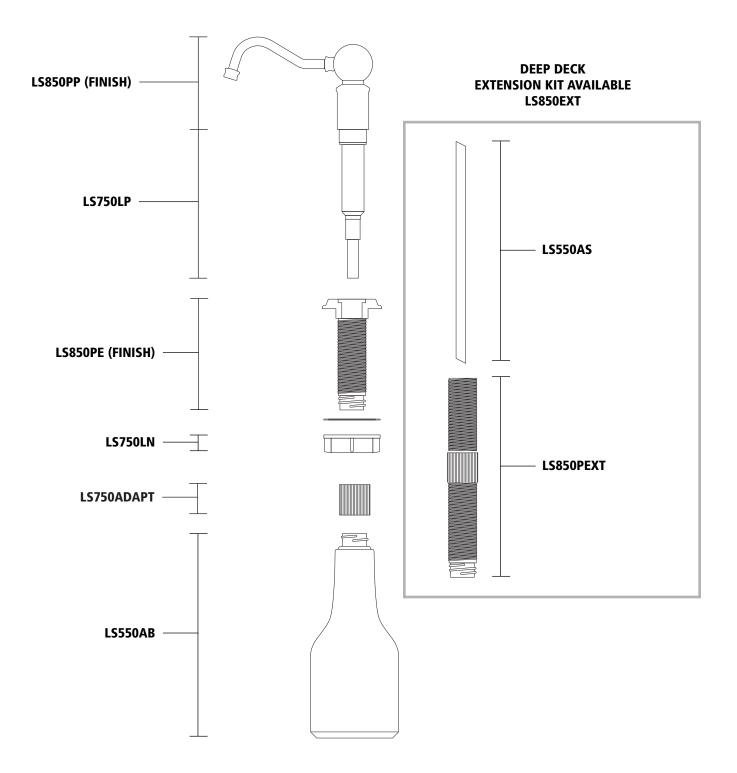

#### FEATURES

- 4" spout provides greater reach
- Extra strong pump for reliable operation 10-year warranty
- 2-year warranty on finish
- Dezincificated brass protects against aggressive components in the soap
- 1 1/4" cutout
- 3/4" max. deck installation Deep deck extension available LS850EXT
- Special tube inside to prevent clogging

#### WARRANTY

- 10 Years on pump
- 2 Years on finish\*
- \* No Warranty on Tuscan Brass Finish (TCB)

LS850P Spare Parts

Consult your local Rohl showroom for additional information and specifications. For complete warranty details and a list of showrooms, go to www.rohlhome.com.