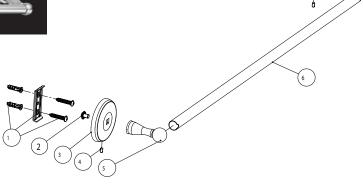

Parts Breakdown

## **PF6770CP**

## Parts for CP/BN/RB

| No. | Part Name      | Part No. | Raw Material   | Qty. |
|-----|----------------|----------|----------------|------|
| 1-1 | Plastic anchor | 291001   | ABS            | 4    |
| 1-2 | Wedge          | 293000   | Q235           | 2    |
| 1-3 | Screw          | 053022   | Q235           | 4    |
| 2   | Screw          | 292015   | Q235           | 2    |
| 3   | Flange         | 241172   | Zinc alloy     | 2    |
| 4   | Screw          | 053024   | Q235           | 2    |
| 5   | Post           | 244597   | Zinc alloy     | 2    |
| 6   | Pipe           | 250222   | Aluminum alloy | 1    |