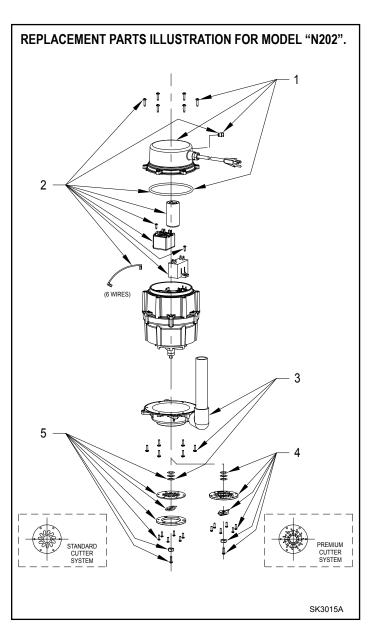

# REPLACEMENT PARTS LIST FOR MODEL "N202".

|            | N202-C                     |     |       |                         |
|------------|----------------------------|-----|-------|-------------------------|
| REF<br>NO. | DESCRIPTION                | QTY | NOTES | 4/10<br>thru<br>Current |
| 1          | Cover & cord asm.          | 1   |       | 153046                  |
| 2          | Electrical kit             | 1   |       | 153047                  |
| 3          | Pump housing kit           | 1   |       | 153053                  |
| 4          | Cutter kit/Premium system  | 1   |       | 153049                  |
| 5          | Cutter kit/Standard system | 1   |       | 153052                  |