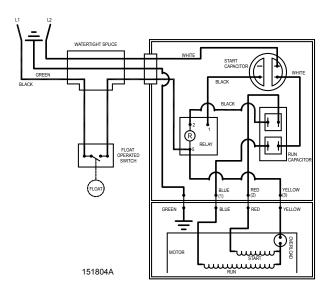

#### PLEASE FURNISH THE FOLLOWING INFORMATION:

- · Model number
- · Part number of pump
- · Part number and description of part

WIRING DIAGRAM FOR MODELS "N202-C" 4/10 thru Current

WIRING DIAGRAM FOR MODELS
"WM202-A"
6/12 thru Current