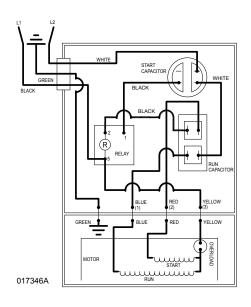

#### PLEASE FURNISH THE FOLLOWING INFORMATION:

- · Model number
- · Part number of pump
- · Part number and description of part

WIRING DIAGRAM FOR MODELS "N202-C" 4/10 thru Current

WIRING DIAGRAM FOR MODELS
"WM202-A"
6/12 thru Current