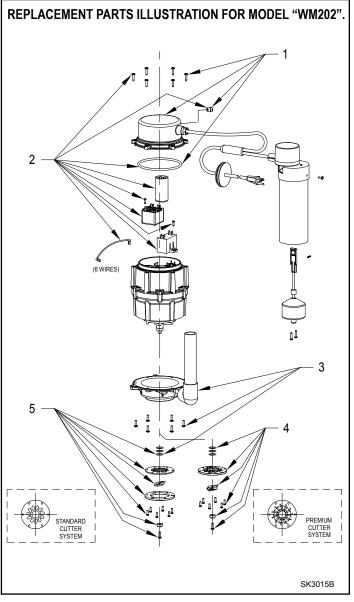

# REPLACEMENT PARTS LIST FOR MODEL "WM202".

|            | WM202-A                      |     |       |                         |
|------------|------------------------------|-----|-------|-------------------------|
| REF<br>NO. | DESCRIPTION                  | QTY | NOTES | 6/12<br>thru<br>Current |
| 1          | Cover & cord asm./White Cord | 1   |       | 153055                  |
| 2          | Electrical kit               | 1   |       | 153047                  |
| 3          | Pump housing kit             | 1   |       | 153053                  |
| 4          | Cutter kit/Premium system    | 1   |       | 153049                  |
| 5          | Cutter kit/Standard system   | 1   |       | 153052                  |