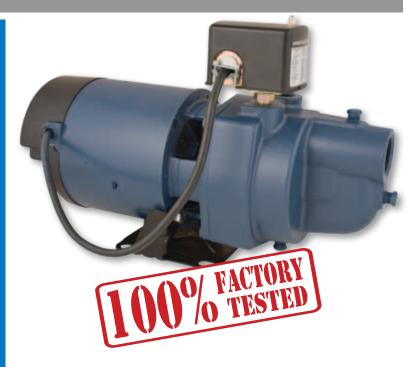

## EK05S / EK07S Shallow Well Jet Pump

The EK05S and EK07S feature the famous Flint & Walling "Service Plus" motor in a Uni-frame flange design.

The Buna-n quadraseal is reusable and provides a positive seal between the pump case and motor bracket.

Diffusers are corrosion and abrasion resistant, and provide precision alignment with the impeller for maximum performance.

Impellers are precision balanced and ultra-smooth for high efficiency.

Standard shaft seal with ceramic and silicon carbide face is selfadjusting throughout the seal life.

Patented uni-frame motor bracket is designed to accept any NEMA J motor if motor replacement is ever necessary.

Automatic overload senses both start and run winding heat for complete winding protection.

Count on Flint & Walling's versatile, powerful jet pumps and "ServicePlus" motors to deliver more water in rural areas at full city pressures.