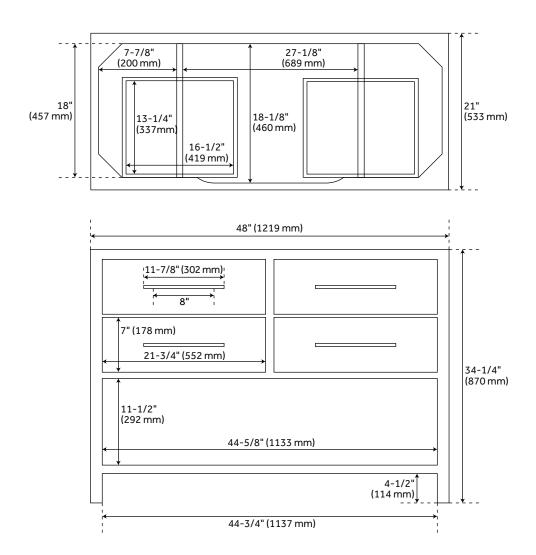

#### **FEATURES**

Width: 48" Depth: 21" Height: 34-1/4"

### **PRODUCT IMAGE**

 $All\ dimensions\ and\ specifications\ are\ nominal\ and\ may\ vary.\ Use\ actual\ products\ for\ accuracy\ in\ critical\ situations.$ 

PAGE 2