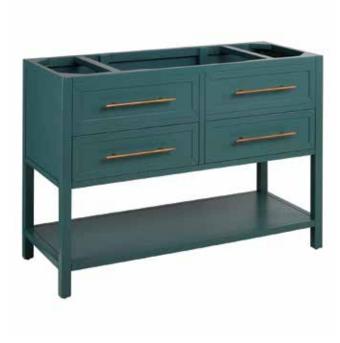

# 48" ROBERTSON

## MAHOGANY CONSOLE VANITY

SKU: 465177

### **FEATURES**

Product Finish: Everglade Green Material: Mahogany Installation Type: Freestanding Number Of Drawers: 2 Features: Soft-close Hinges Assembly Required: No Built-in Adjusters: Yes Hardware Finish: Antique Brass Faucet Included: No