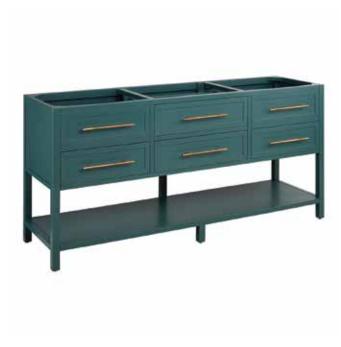

### **FEATURES**

Product Finish: Everglade Green Material: Mahogany Installation Type: Freestanding Number Of Drawers: 4 Features: Soft-close Hinges Assembly Required: No Built-in Adjusters: Yes Hardware Finish: Antique Brass Faucet Included: No

### **FEATURES**

Width: 72" Depth: 21" Height: 34-1/4"