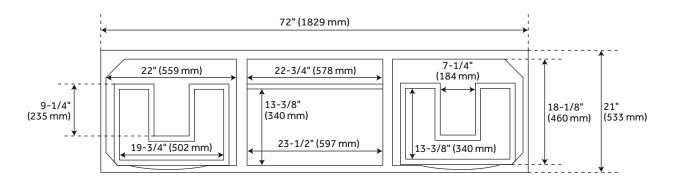

## 72" ROBERTSON

## MAHOGANY CONSOLE VANITY

SKU: 465179



#### **CONTENTS**

72" VANITY ..... PAGE 2

### **FEATURES**

Product Finish: Everglade Green Material: Mahogany Installation Type: Freestanding Number Of Drawers: 4 Features: Soft-close Hinges Assembly Required: No Built-in Adjusters: Yes Hardware Finish: Antique Brass Faucet Included: No

REVISED 03/16/2021

# 72" ROBERTSON

### MAHOGANY CONSOLE VANITY

SKU: 465179





### **FEATURES**

Width: 72" Depth: 21" Height: 34-1/4"

### **PRODUCT IMAGE**



 $All\ dimensions\ and\ specifications\ are\ nominal\ and\ may\ vary.\ Use\ actual\ products\ for\ accuracy\ in\ critical\ situations.$ 

PAGE 2