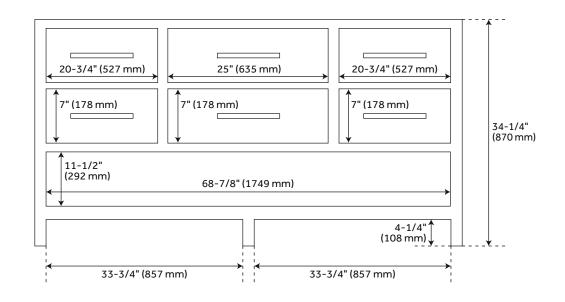

## 72" ROBERTSON

## MAHOGANY CONSOLE VANITY

SKU: 465179



#### **CONTENTS**

72" VANITY ..... PAGE 2

### **FEATURES**

Product Finish: Everglade Green Material: Mahogany Installation Type: Freestanding Number Of Drawers: 4 Features: Soft-close Hinges Assembly Required: No Built-in Adjusters: Yes Hardware Finish: Antique Brass Faucet Included: No

REVISED 03/16/2021

# 72" ROBERTSON

### MAHOGANY CONSOLE VANITY

SKU: 465179





### **FEATURES**

Width: 72" Depth: 21" Height: 34-1/4"

### **PRODUCT IMAGE**



 $All\ dimensions\ and\ specifications\ are\ nominal\ and\ may\ vary.\ Use\ actual\ products\ for\ accuracy\ in\ critical\ situations.$ 

PAGE 2