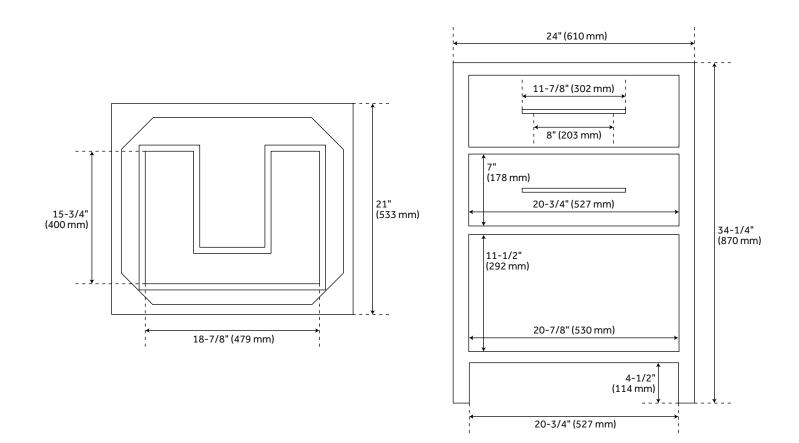

#### FEATURES

Width: 24" Depth: 21" Height: 34-1/4" **PRODUCT IMAGE** 

All dimensions and specifications are nominal and may vary. Use actual products for accuracy in critical situations.

PAGE 2

See Website For Warranty Information www.signaturehardware.com/warranty