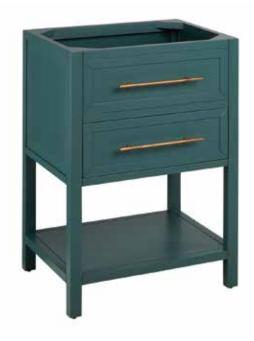

# 24" ROBERTSON

### MAHOGANY CONSOLE VANITY SKU: 465174

### FEATURES

Product Finish: Everglade Green Material: Mahogany Installation Type: Freestanding Number Of Drawers: 1 Features: Soft-close Hinges Assembly Required: No Built-in Adjusters: Yes Hardware Finish: Antique Brass Faucet Included: No