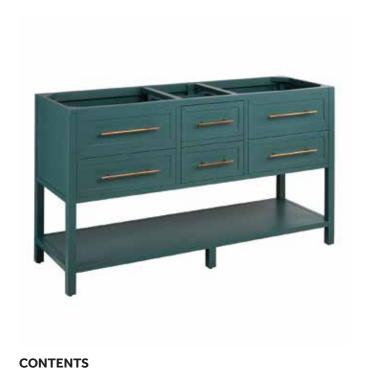

## 60" ROBERTSON

## MAHOGANY CONSOLE VANITY

SKU: 465178

60" VANITY ..... PAGE 2

### **FEATURES**

Product Finish: Everglade Green Material: Mahogany Installation Type: Freestanding Number Of Drawers: 4 Features: Soft-close Hinges Assembly Required: No Built-in Adjusters: Yes Hardware Finish: Antique Brass Faucet Included: No

## MAHOGANY CONSOLE VANITY

SKU: 465178