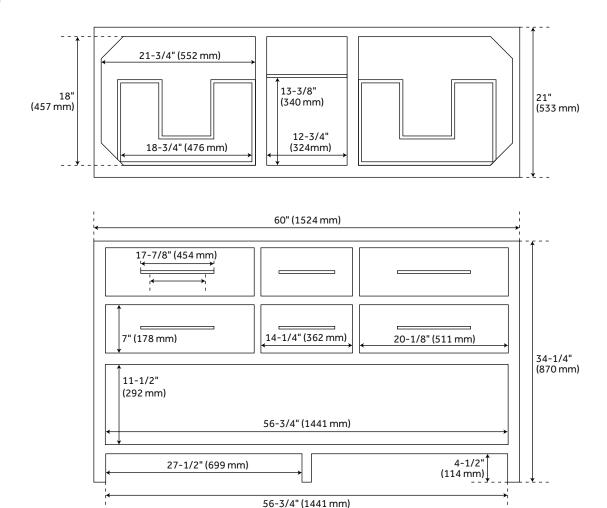

#### **FEATURES**

Width: 60" Depth: 21" Height: 34-1/4"

### PRODUCT IMAGE

 $All \ dimensions \ and \ specifications \ are \ nominal \ and \ may \ vary. \ Use \ actual \ products \ for \ accuracy \ in \ critical \ situations.$ 

PAGE 2