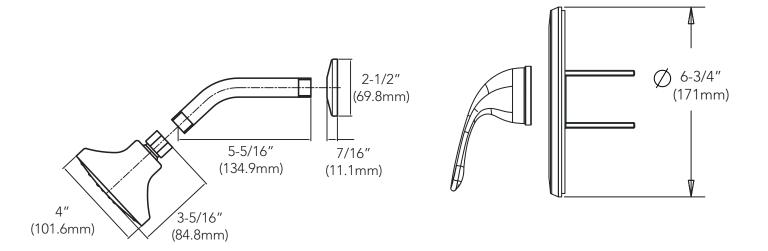

# PF6820G Single Handle Shower Only Trim Kit Alvord Series



### **Product Features**

- Metal lever handle
- · Brass shower arm and flange
- Single function showerhead with easy-clean rubber nozzles
- 100% factory pressure tested
- 1.75 gpm flow showerhead
- cUPC/IAPMO Listed
- ADA Compliant
- WaterSense Certified
- Use with PF4001 series valve



PF6820GCP

## **Model Numbers**

PF6820GCP Chrome
PF6820GBN Brushed nickel

# **Product Specifications**



### Warranty and Codes

This product comes complete with installation, operating, care and maintenance instructions. This PROFLO faucet carries a limited lifetime warranty when installed in residential applications. The warranty is five years in commercial applications. This product meets ASME: A112.18.1.