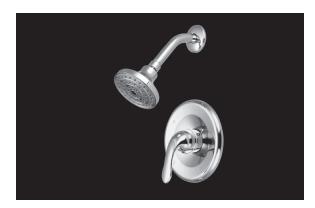

# PF6820G Single Handle Shower Only Trim Kit Alvord Series

### **Product Features**

- Metal lever handle
- · Brass shower arm and flange
- Single function showerhead with easy-clean rubber nozzles
- 100% factory pressure tested
- 1.75 gpm flow showerhead
- cUPC/IAPMO Listed
- ADA Compliant
- WaterSense Certified
- Use with PF4001 series valve

PF6820GCP

## **Model Numbers**

PF6820GCP Chrome
PF6820GBN Brushed nickel