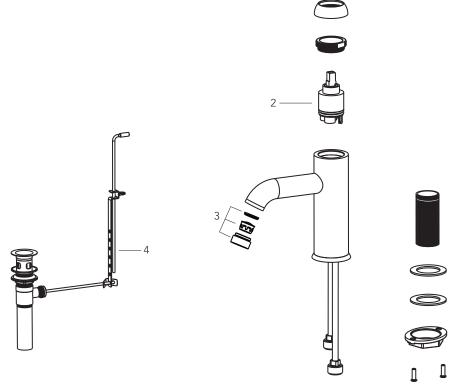

## **Model Numbers**

PFWSC8851CP Chrome
PFWSC8851BN Brushed nickel
PFWSC8851MB Matte black

| NO. | Part & Code  |                  | Material      |
|-----|--------------|------------------|---------------|
| 1   | Lever handle | OBPF75610Y084A1* | Zinc          |
| 2   | Cartridge    | PF141555PK       | Plastic       |
| 3   | Aerator kit  | OBPF55619Z353A0* | Plastic,Brass |
| 4   | Pop-up       | OBPF95622Q703A0* | Brass         |