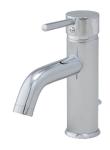

FWSC8851 ORRS SINGLE HANDLE LAVATORY FAUCET



## **Model Numbers**

PFWSC8851CP Chrome
PFWSC8851BN Brushed nickel
PFWSC8851MB Matte black

| NO. | Part & Code  |                  | Material      |
|-----|--------------|------------------|---------------|
| 1   | Lever handle | OBPF75610Y084A1* | Zinc          |
| 2   | Cartridge    | PF141555PK       | Plastic       |
| 3   | Aerator kit  | OBPF55619Z353A0* | Plastic,Brass |
| 4   | Pop-up       | OBPF95622Q703A0* | Brass         |





## Warranty and Codes

This product comes complete with installation, operating, care and maintenance instructions. This PROFLO faucet carries a limited lifetime warranty when installed in residential applications. The warranty is five years in commercial applications. This product meets ASME: A112.18.1.



PFWSC8851