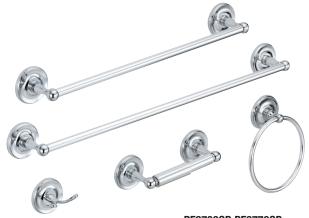

# PF6700 PF6770 PF6731 PF6741 PF6751 Bath Accessories

#### 18" Towel Bar

PF6700CP Chrome PF6700BN Brushed nickel

## 24" Towel Bar

PF6770CP Chrome PF6770BN Brushed nickel

#### Robe Hook

PF6741CP Chrome PF6741BN Brushed nickel

# Paper Holder

PF6731CP Chrome PF6731BN Brushed nickel

## **Towel Ring**

PF6751CP Chrome PF6751BN Brushed nickel

PF6700CP PF6770CP PF6731CP PF6741CP PF6751CP

| No. | Item             | Part Number  | Material Type  |
|-----|------------------|--------------|----------------|
| 1   | Holding Hardware | 0BPF1A290131 | Metal, Plastic |