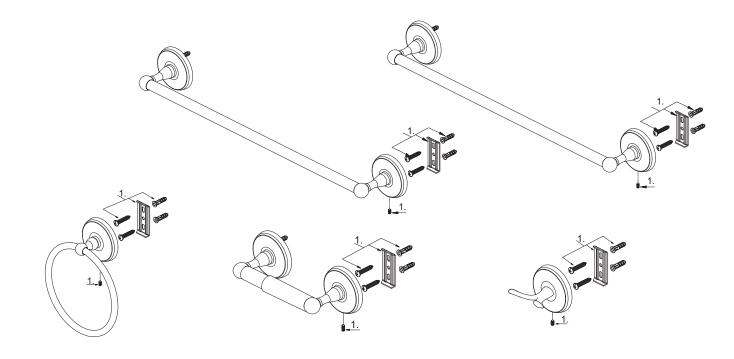

# PF6700 PF6770 PF6731 PF6741 PF6751 Bath Accessories

#### 18" Towel Bar

PF6700CP Chrome PF6700BN Brushed nickel

## 24" Towel Bar

PF6770CP Chrome PF6770BN Brushed nickel

#### Robe Hook

PF6741CP Chrome PF6741BN Brushed nickel

# Paper Holder

PF6731CP Chrome PF6731BN Brushed nickel

## **Towel Ring**

PF6751CP Chrome PF6751BN Brushed nickel

PF6700CP PF6770CP PF6731CP PF6741CP PF6751CP

| No. | Item             | Part Number  | Material Type  |
|-----|------------------|--------------|----------------|
| 1   | Holding Hardware | 0BPF1A290131 | Metal, Plastic |