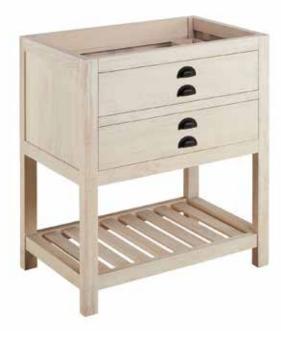

# 30" ANSEL

### CONSOLE VANITY - WHITEWASH PINE SKU: 453547

### FEATURES

Product Finish: Whitewash Pine Material: Wood Installation Type: Freestanding Number of Basins: 1 Number of Drawers: 2 Features: Matching Mirror, Soft-Close Hinges Assembly Required: No Built-In Adjusters: Yes Dovetail Drawers: Yes Hardware Finish: Black Faucet Included: No Vanity Top Included: Optional Mirror Included: Optional