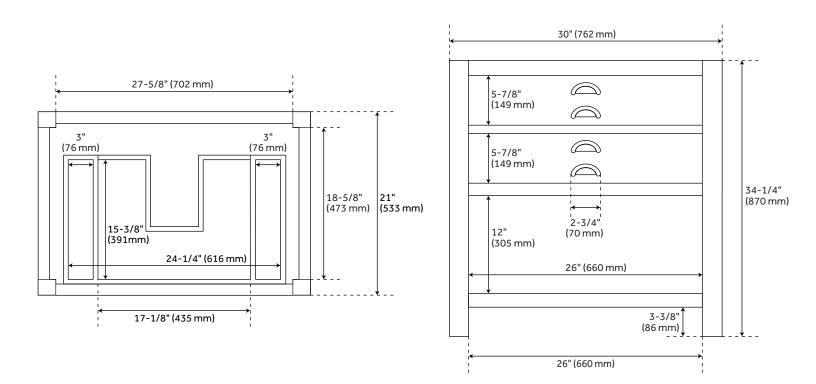

#### FEATURES

Width: 30" Depth: 21" Height: 34-1/4" Vanity Top Depth: 22" Vanity Top Width: 31" **PRODUCT IMAGE** 

All dimensions and specifications are nominal and may vary. Use actual products for accuracy in critical situations.