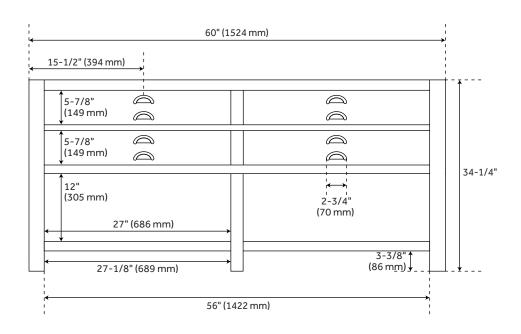

#### **FEATURES**

Width: 60" Depth: 21" Height: 34-1/4" Vanity Top Depth: 22" Vanity Top Width: 61"