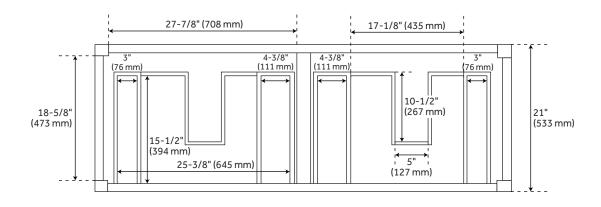

#### **FEATURES**

Width: 60" Depth: 21" Height: 34-1/4" Vanity Top Depth: 22" Vanity Top Width: 61"