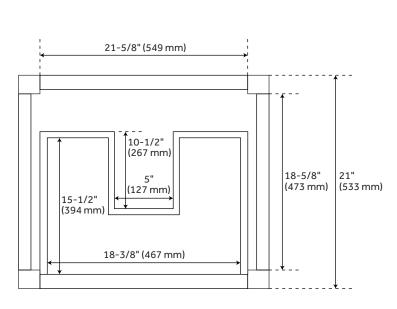

### **FEATURES**

Width: 24" Depth: 21" Height: 34-1/4" Vanity Top Depth: 22" Vanity Top Width: 25"