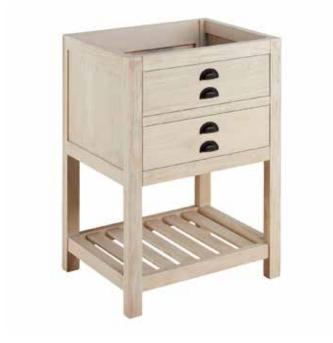

### **FEATURES**

Product Finish: Whitewash Pine
Material: Wood
Installation Type: Freestanding
Number of Basins: 1
Number of Drawers: 1
Features: Matching Mirror,
Soft-Close Hinges
Assembly Required: No
Built-In Adjusters: Yes
Dovetail Drawers: Yes
Hardware Finish: Black
Faucet Included: No
Vanity Top Included: Optional
Mirror Included: Optional

### **FEATURES**

Width: 24" Depth: 21" Height: 34-1/4" Vanity Top Depth: 22" Vanity Top Width: 25"