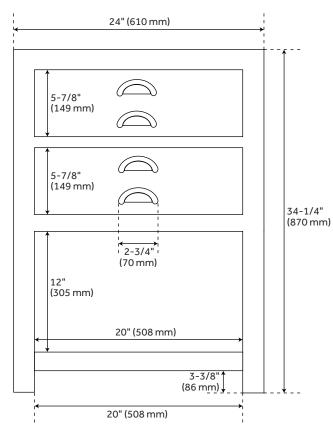

### **FEATURES**

Width: 24" Depth: 21" Height: 34-1/4" Vanity Top Depth: 22" Vanity Top Width: 25"