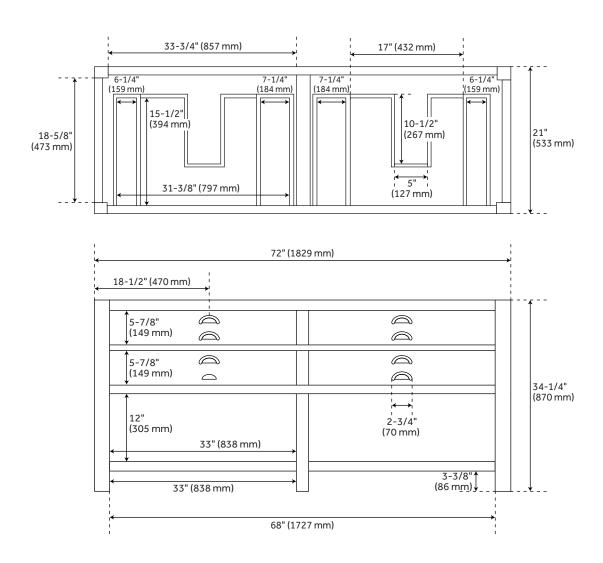

# 72" ANSEL

## CONSOLE VANITY - WHITEWASH PINE

SKU: 453563

#### **FEATURES**

Width: 72" Depth: 21" Height: 34-1/4" Vanity Top Depth: 22" Vanity Top Width: 73"