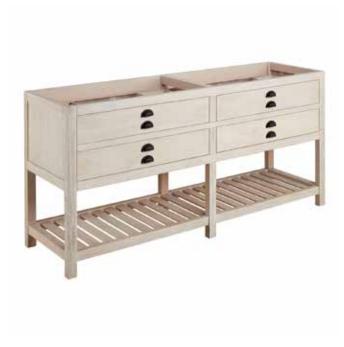

# 72" ANSEL

## CONSOLE VANITY - WHITEWASH PINE

SKU: 453563

#### **FEATURES**

Product Finish: Whitewash Pine
Material: Wood
Installation Type: Freestanding
Number of Basins: 2
Number of Drawers: 4
Features: Matching Mirror,
Soft-Close Hinges
Assembly Required: No
Built-In Adjusters: Yes
Dovetail Drawers: Yes
Hardware Finish: Black
Faucet Included: No
Vanity Top Included: Optional

#### **FEATURES**

Width: 72" Depth: 21" Height: 34-1/4" Vanity Top Depth: 22" Vanity Top Width: 73"