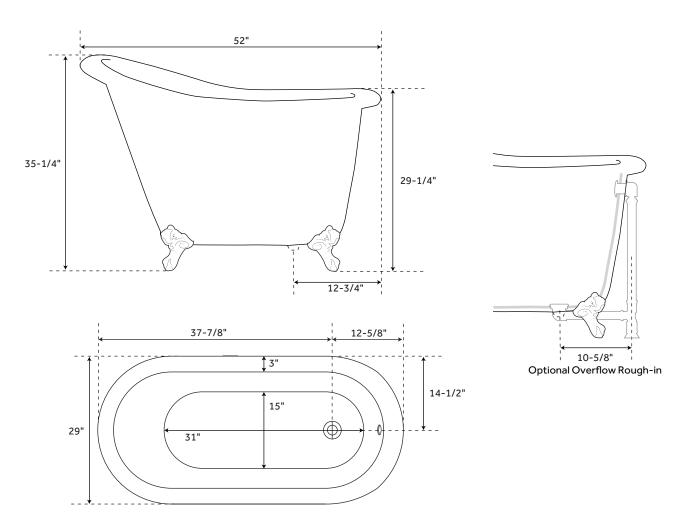

## FEATURES

Design: Traditional Product Finish: White Features: Custom Painting Available Overflow Hole: Yes Shape: Oval Material: Cast Iron Length: 52" Width: 28-7/8" Height: 35-1/4" Tub Interior Length: 31" Tub Interior Width: 15" Water Depth To Overflow: 17-1/4" Exterior Treatment: Hand-Smoothed Painted White Interior Treatment: White Porcelain Enamel Feet Type: Ball & Claw Feet Material: Cast Iron Faucet Drillings: Roll Top - No Drillings Water Capacity (Gallons): 34 Tub Weight Uncrated (lbs): 300 Tub Weight Crated (lbs): 410

All measurements are approximate. Measurements may vary +/- 1/2".

SIGNATURE HARDWARE LIFETIME WARRANTY See website for warranty information

REVISED 09/26/2018