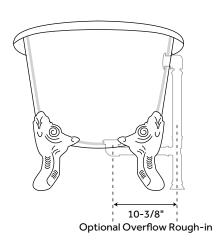

## **FEATURES**

Design: Traditional
Overflow Hole: Yes
Shape: Oval
Material: Cast Iron
Length: 72"
Width: 30-1/2"
Height: 28-1/2"
Tub Interior Length: 54"
Tub Interior Width: 18-1/2"
Water Depth to Rim: 18"
Water Depth To Overflow: 14"
Exterior Treatment: Hand-Smoothed
Painted
Interior Treatment: White Porcelain Engent Type: Imperial

Interior Treatment: White Porcelain Enamel
Feet Type: Imperial
Feet Material: Cast Iron
Drain Placement: Offset
Water Capacity (Gallons): 54
Built-In Adjusters: Yes
Tub Weight Uncrated (lbs): 411
Tub Weight Crated (lbs): 521

All measurements are approximate. Measurements may vary +/- 1/2".