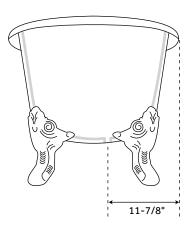

## **FEATURES**

Design: Traditional
Overflow Hole: Yes
Shape: Oval
Material: Cast Iron
Length: 72"
Width: 30-1/2"
Height: 28-1/2"
Tub Interior Length: 54"
Tub Interior Width: 18-1/2"
Water Depth to Rim: 18"
Water Depth To Overflow: 14"
Exterior Treatment: Hand-Smoothed
Painted
Interior Treatment: White Porcelain Engent Type: Imperial

Interior Treatment: White Porcelain Enamel
Feet Type: Imperial
Feet Material: Cast Iron
Drain Placement: Offset
Water Capacity (Gallons): 54
Built-In Adjusters: Yes
Tub Weight Uncrated (lbs): 411
Tub Weight Crated (lbs): 521

All measurements are approximate. Measurements may vary +/- 1/2".