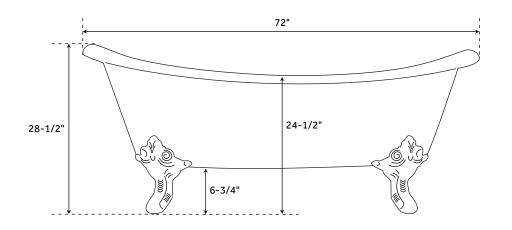

## **FEATURES**

Design: Traditional
Overflow Hole: Yes
Shape: Oval
Material: Cast Iron
Length: 72"
Width: 30-1/2"
Height: 28-1/2"
Tub Interior Length: 54"
Tub Interior Width: 18-1/2"
Water Depth to Rim: 18"
Water Depth To Overflow: 14"
Exterior Treatment: Hand-Smoothed
Painted
Interior Treatment: White Porcelain Engent Type: Imperial

Interior Treatment: White Porcelain Enamel
Feet Type: Imperial
Feet Material: Cast Iron
Drain Placement: Offset
Water Capacity (Gallons): 54
Built-In Adjusters: Yes
Tub Weight Uncrated (lbs): 411
Tub Weight Crated (lbs): 521

All measurements are approximate. Measurements may vary +/- 1/2".