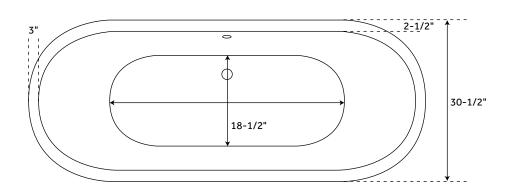

## **FEATURES**

Design: Traditional
Overflow Hole: Yes
Shape: Oval
Material: Cast Iron
Length: 72"
Width: 30-1/2"
Height: 28-1/2"
Tub Interior Length: 54"
Tub Interior Width: 18-1/2"
Water Depth to Rim: 18"
Water Depth To Overflow: 14"
Exterior Treatment: Hand-Smoothed
Painted
Interior Treatment: White Porcelain Engent Type: Imperial

Interior Treatment: White Porcelain Enamel
Feet Type: Imperial
Feet Material: Cast Iron
Drain Placement: Offset
Water Capacity (Gallons): 54
Built-In Adjusters: Yes
Tub Weight Uncrated (lbs): 411
Tub Weight Crated (lbs): 521

All measurements are approximate. Measurements may vary +/- 1/2".