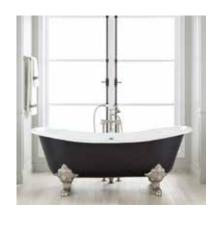

## 72" LENA

## CAST IRON CLAWFOOT TUB - MONARCH IMPERIAL FEET

SKU: 937998

## **FEATURES**

Design: Traditional
Overflow Hole: Yes
Shape: Oval
Material: Cast Iron
Length: 72"
Width: 30-1/2"
Height: 28-1/2"
Tub Interior Length: 54"
Tub Interior Width: 18-1/2"
Water Depth to Rim: 18"
Water Depth To Overflow: 14"
Exterior Treatment: Hand-Smoothed
Painted
Interior Treatment: White Porcelain Engent Type: Imperial

Interior Treatment: White Porcelain Enamel
Feet Type: Imperial
Feet Material: Cast Iron
Drain Placement: Offset
Water Capacity (Gallons): 54
Built-In Adjusters: Yes
Tub Weight Uncrated (lbs): 411
Tub Weight Crated (lbs): 521