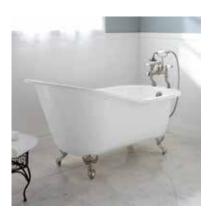

## 61" CALLAWAY

## CAST IRON SLIPPER CLAWFOOT TUB - BALL & CLAW FEET

SKU: 900462

## **FEATURES**

Design: Traditional

Features: Custom Painting Available

Overflow Hole: Yes Material: Cast Iron Length: 61" Width: 30" Height: 29-1/4"

Tub Interior Length: 40" Tub Interior Width: 17" Water Depth to Rim: 17"