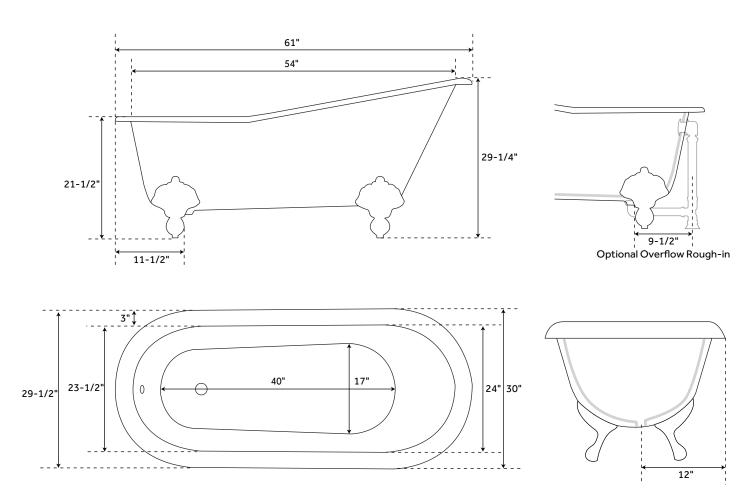

## **FEATURES**

Design: Traditional

Features: Custom Painting Available

Overflow Hole: Yes Material: Cast Iron Length: 61" Width: 30" Height: 29-1/4"

Tub Interior Length: 40" Tub Interior Width: 17" Water Depth to Rim: 17"

Water Depth To Overflow: 13-1/2" Exterior Treatment: Hand-Smoothed

Painted White

Interior Treatment: White Porcelain Enamel Feet Type: Ball & Claw Feet Material: Solid Brass Drain Placement: End Water Capacity (Gallons): 45 Built-In Adjusters: Yes Tub Weight Uncrated (lbs): 285 Tub Weight Crated (lbs): 395

All measurements are approximate. Measurements may vary +/- 1/2".