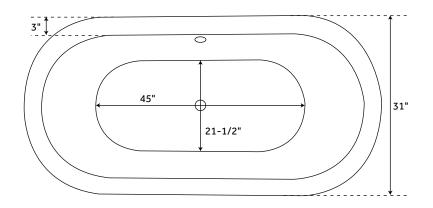

#### **FEATURES**

Product Finish: Antique Copper Patina

Overflow Hole: Optional

Shape: Oval Material: Copper

Material. Copper

Exterior Treatment: Hammered

Interior Treatment: Hammered

Metal Gauge/Thickness: 16 Gauge

Tap Deck: No

Drain Included: Optional

Drain Placement: Center

Faucet Included: No

Faucet Drillings: No Drillings

Water Capacity Without Overflow: 76 Gallons

Water Capacity With Overflow: 65 Gallons

Water Depth Without Overflow: 18-1/4"