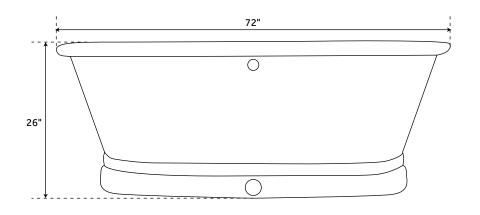

Tap Deck: No

Drain Included: Optional

Drain Placement: Center

Faucet Included: No

Faucet Drillings: No Drillings

Water Capacity Without Overflow: 85 Gallons

Water Capacity With Overflow: 73 Gallons

Water Depth Without Overflow: 19"

Water Depth With Overflow: 16-1/4"

Tub Weight Uncrated (lbs): 100

Tub Weight Crated (lbs): 210