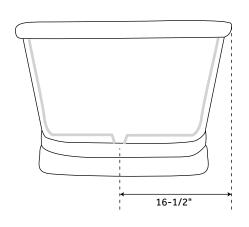

Tap Deck: No

Drain Included: Optional

Drain Placement: Center

Faucet Included: No

Faucet Drillings: No Drillings

Water Capacity Without Overflow: 76 Gallons

Water Capacity With Overflow: 65 Gallons

Water Depth Without Overflow: 18-1/4"

Water Depth WithOverflow: 18-1
Water Depth WithOverflow: 15-1/2"

Tub Weight Uncrated (lbs): 100

Tub Weight Crated (lbs): 210