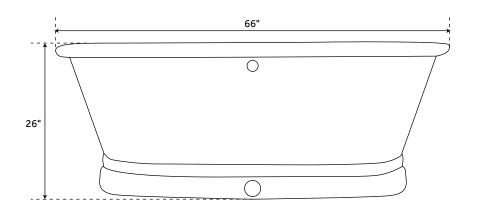

# 66"KAELA

### HAMMERED COPPER PEDESTAL TUB

SKU: 906944

Tap Deck: No

Drain Included: Optional

Drain Placement: Center

Faucet Included: No

Faucet Drillings: No Drillings

Water Capacity Without Overflow: 85 Gallons

Water Capacity With Overflow: 73 Gallons

Water Depth Without Overflow: 19"

Water Depth With Overflow: 16-1/4"

Tub Weight Uncrated (lbs): 100

Tub Weight Crated (lbs): 210