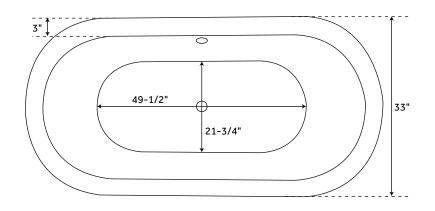

#### **FEATURES**

Product Finish: Antique Copper Patina

Overflow Hole: Optional

Shape: Oval Material: Copper

Material. Copper

Exterior Treatment: Hammered

Interior Treatment: Hammered

Metal Gauge/Thickness: 16 Gauge

Tap Deck: No

Drain Included: Optional

Drain Placement: Center

Faucet Included: No

Faucet Drillings: No Drillings

Water Capacity Without Overflow: 85 Gallons

Water Capacity With Overflow: 73 Gallons

Water Depth Without Overflow: 19"