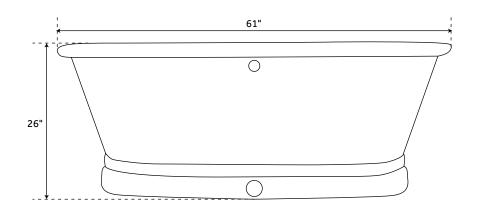

# 61"KAELA

### HAMMERED COPPER PEDESTAL TUB

SKU: 906944

#### **FEATURES**

Product Finish: Antique Copper Patina

Overflow Hole: Optional

Shape: Oval Material: Copper

Material. Copper

Exterior Treatment: Hammered

Interior Treatment: Hammered

Metal Gauge/Thickness: 16 Gauge

Tap Deck: No

Drain Included: Optional

Drain Placement: Center

Faucet Included: No

Faucet Drillings: No Drillings

Water Capacity Without Overflow: 76 Gallons

Water Capacity With Overflow: 65 Gallons

Water Depth Without Overflow: 18-1/4"