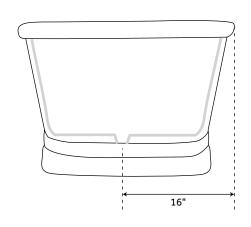

Tap Deck: No

Drain Included: Optional

Drain Placement: Center

Faucet Included: No

Faucet Drillings: No Drillings

Water Capacity Without Overflow: 76 Gallons

Water Capacity With Overflow: 65 Gallons

Water Depth Without Overflow: 18-1/4"

Water Depth WithOverflow: 18-1
Water Depth WithOverflow: 15-1/2"

Tub Weight Uncrated (lbs): 100

Tub Weight Crated (lbs): 210