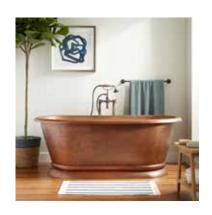

# 61"KAELA

### HAMMERED COPPER PEDESTAL TUB

SKU: 906944

#### **FEATURES**

Product Finish: Antique Copper Patina

Overflow Hole: Optional

Shape: Oval Material: Copper

Material. Copper

Exterior Treatment: Hammered

Interior Treatment: Hammered

Metal Gauge/Thickness: 16 Gauge