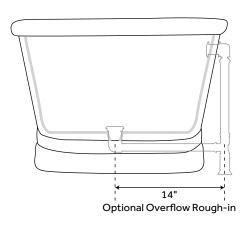

Tap Deck: No

Drain Included: Optional Drain Placement: Center

Faucet Included: No

Faucet Drillings: No Drillings

Water Capacity Without Overflow: 97 Gallons Water Capaccity With Overflow: 80 Gallons

Water Depth Without Overflow: 18-1/4"

Water Depth With Overflow: 15-1/2" Tub Weight Uncrated (lbs): 100

Tub Weight Crated (lbs): 210