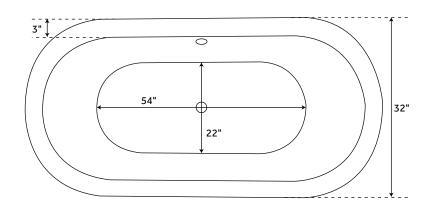

#### **FEATURES**

Product Finish: Antique Copper Patina

Overflow Hole: Optional

Shape: Oval Material: Copper

Material. Copper

Exterior Treatment: Hammered

Interior Treatment: Hammered

Metal Gauge/Thickness: 16 Gauge

Tap Deck: No

Drain Included: Optional

Drain Placement: Center

Faucet Included: No

Faucet Drillings: No Drillings

Water Capacity Without Overflow: 76 Gallons

Water Capacity With Overflow: 65 Gallons

Water Depth Without Overflow: 18-1/4"

Water Depth WithOverflow: 18-1
Water Depth WithOverflow: 15-1/2"

Tub Weight Uncrated (lbs): 100

Tub Weight Crated (lbs): 210