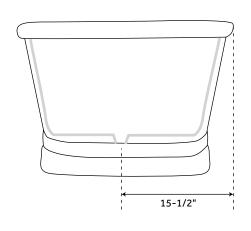

Tap Deck: No

Drain Included: Optional

Drain Placement: Center

Faucet Included: No

Faucet Drillings: No Drillings

Water Capacity Without Overflow: 76 Gallons

Water Capacity With Overflow: 65 Gallons

Water Depth Without Overflow: 18-1/4"

Water Depth WithOverflow: 18-1
Water Depth WithOverflow: 15-1/2"

Tub Weight Uncrated (lbs): 100

Tub Weight Crated (lbs): 210