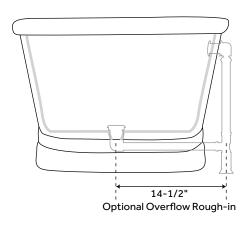

Tap Deck: No

Drain Included: Optional

Drain Placement: Center

Faucet Included: No

Faucet Drillings: No Drillings

Water Capacity Without Overflow: 85 Gallons

Water Capacity With Overflow: 73 Gallons

Water Depth Without Overflow: 19"

Water Depth With Overflow: 16-1/4"

Tub Weight Uncrated (lbs): 100

Tub Weight Crated (lbs): 210