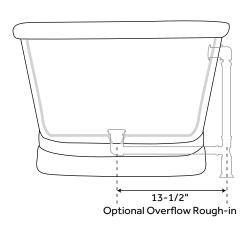

Tap Deck: No

Drain Included: Optional

Drain Placement: Center

Faucet Included: No

Faucet Drillings: No Drillings

Water Capacity Without Overflow: 76 Gallons

Water Capacity With Overflow: 65 Gallons

Water Depth Without Overflow: 18-1/4"

Water Depth WithOverflow: 18-1
Water Depth WithOverflow: 15-1/2"

Tub Weight Uncrated (lbs): 100

Tub Weight Crated (lbs): 210