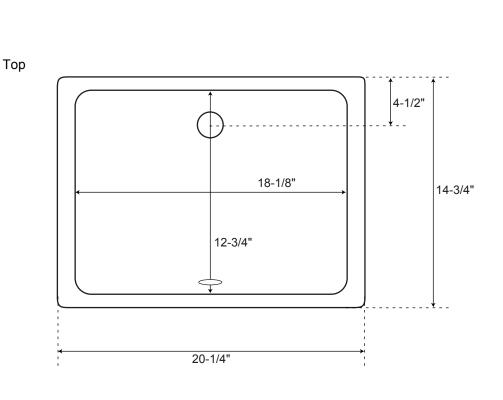

## SPECIFICATIONS

| Overall Dimensions      | 20-1/4" L x 14-3/4" W (front to back) x 7-5/8" H |
|-------------------------|--------------------------------------------------|
| Basin Dimensions        | 18-1/8" L x 12-3/4" W (front to back)            |
| Water Depth to Rim      | 5-1/2"                                           |
| Water Depth to Overflow | 4-1/8"                                           |
| Drain Hole              | 1-1/2"                                           |

All measurements are approximate.

Rectangular Porcelain

**Undermount Sink** 