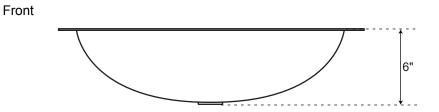

## SPECIFICATIONS

| Overall Dimensions | 20" L x 15" W (front to back) x 6" H |
|--------------------|--------------------------------------|
| Basin Dimensions   | 18" L x 13" W (front to back)        |
| Water Depth        | 5-1/2" to Rim                        |
| Drain Hole         | 1-1/2"                               |
| Rim                | 1"                                   |

All measurements are approximate.

Rectangular

Copper Undermount Sink