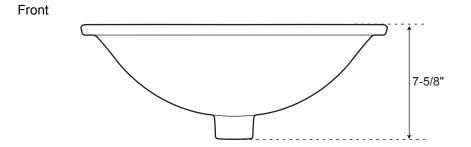

## SPECIFICATIONS

| Overall Dimensions      | 20-1/4" L x 14-3/4" W (front to back) x 7-5/8" H |
|-------------------------|--------------------------------------------------|
| Basin Dimensions        | 18-1/8" L x 12-3/4" W (front to back)            |
| Water Depth to Rim      | 5-1/2"                                           |
| Water Depth to Overflow | 4-1/8"                                           |
| Drain Hole              | 1-1/2"                                           |