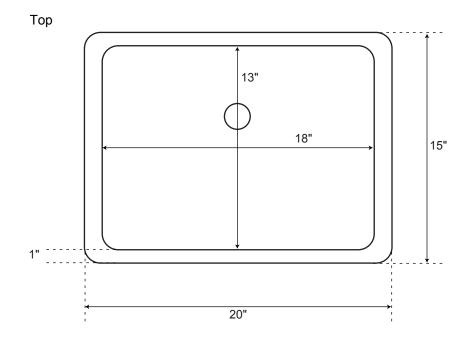

## SPECIFICATIONS

| Overall Dimensions | 20" L x 15" W (front to back) x 6" H |
|--------------------|--------------------------------------|
| Basin Dimensions   | 18" L x 13" W (front to back)        |
| Water Depth        | 5-1/2" to Rim                        |
| Drain Hole         | 1-1/2"                               |
| Rim                | 1"                                   |

All measurements are approximate.

Rectangular

Copper Undermount Sink