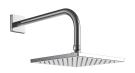

## **Model Numbers**

PF9820G2CP Chrome
PF9820G2ZBN Brushed nickel
PF9820G2MB Matte black

| No. | Item                           | Part Number   | Material Type |
|-----|--------------------------------|---------------|---------------|
| 1   | Shower Arm & Shower Flange Kit | 0BPF1KF38013* | Brass         |
| 2   | Shower head                    | PFSH319G*     | ABS           |
| 3   | Handle assembly                | 0BPF7F13033*  | Zinc          |
| 4   | Screw                          | OBPF50026*    | Steel         |
| 5   | 2.5mm Hex allen wrench         | OBPF1RP70221  | Steel         |

PF9820G2CP