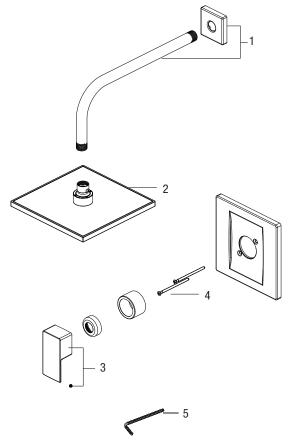

## **Model Numbers**

PF9820G2CP Chrome
PF9820G2ZBN Brushed nickel
PF9820G2MB Matte black

| No. | Item                           | Part Number   | Material Type |
|-----|--------------------------------|---------------|---------------|
| 1   | Shower Arm & Shower Flange Kit | 0BPF1KF38013* | Brass         |
| 2   | Shower head                    | PFSH319G*     | ABS           |
| 3   | Handle assembly                | 0BPF7F13033*  | Zinc          |
| 4   | Screw                          | OBPF50026*    | Steel         |
| 5   | 2.5mm Hex allen wrench         | OBPF1RP70221  | Steel         |