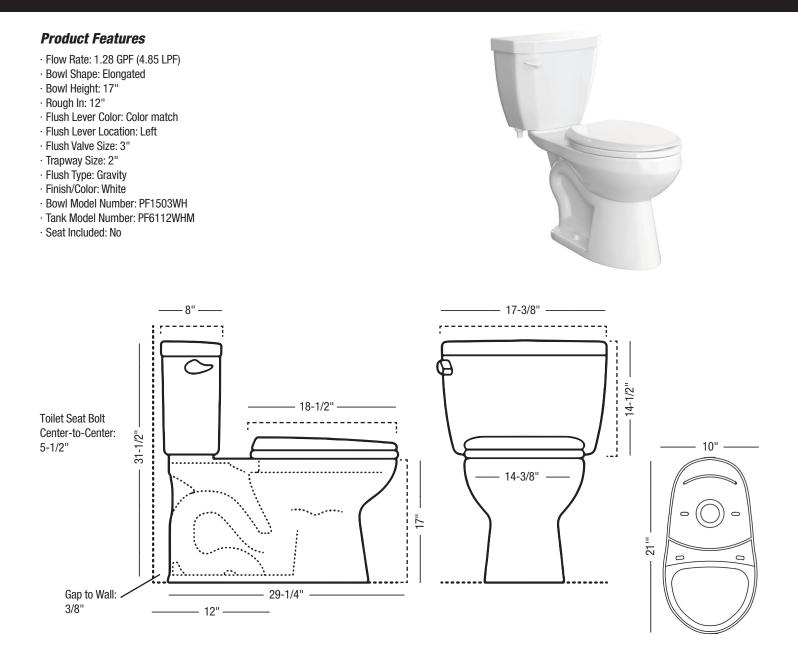

## **Specifications**

## PFCLC412HEMWH – Calhoun Series Two-Piece High-Efficiency ADA Elongated Toilet