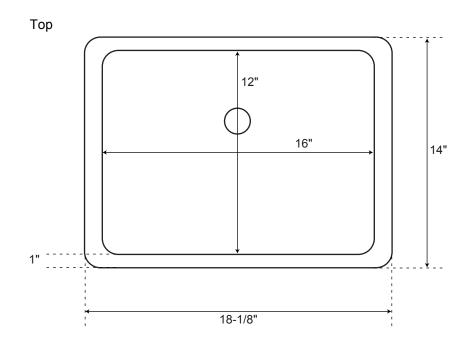

## **SPECIFICATIONS**

| Overall Dimensions | 18-1/8" L x 14" W (front to back) x 6" H |
|--------------------|------------------------------------------|
| Basin Dimensions   | 16" L x 12" W (front to back)            |
| Water Depth        | 5-1/2" to Rim                            |
| Drain Hole         | 1-1/2"                                   |
| Rim                | 1"                                       |

Rectangular Copper Undermount Sink

All measurements are approximate.