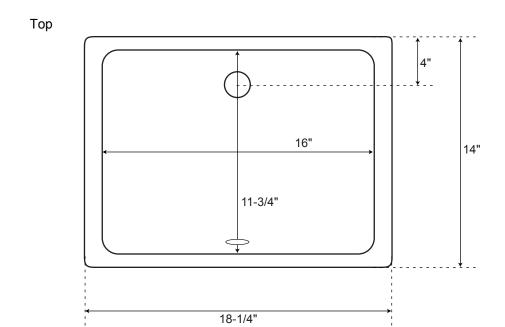

## **SPECIFICATIONS**

| Overall Dimensions      | 18-1/4" L x 14" W (front to back) x 7-5/8" H |
|-------------------------|----------------------------------------------|
| Basin Dimensions        | 16" L x 11-3/4" W (front to back)            |
| Water Depth to Rim      | 6"                                           |
| Water Depth to Overflow | 4-1/2"                                       |
| Drain Hole              | 1-1/2"                                       |

Rectangular
Porcelain
Undermount Sink

All measurements are approximate.