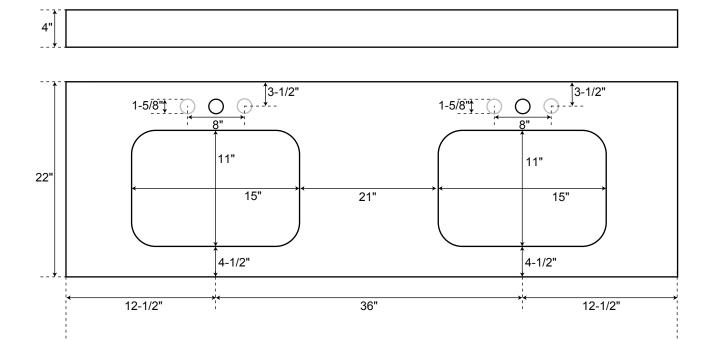

## 61" Stone

Vanity Top with Rectangular Undermount Sinks

61"

## Approximate Weights

| Granite | 135 – 150 lbs. |
|---------|----------------|
| Marble  | 135 – 150 lbs. |
| Quartz  | 135 – 140 lbs. |

<sup>\*</sup> Measurements are approximate. It is recommended to have the product at the job site before finalizing plumbing.