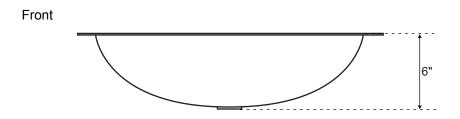

## **SPECIFICATIONS**

| Overall Dimensions      | 18-1/4" L x 14" W (front to back) x 7-5/8" H |
|-------------------------|----------------------------------------------|
| Basin Dimensions        | 16" L x 11-3/4" W (front to back)            |
| Water Depth to Rim      | 6"                                           |
| Water Depth to Overflow | 4-1/2"                                       |
| Drain Hole              | 1-1/2"                                       |