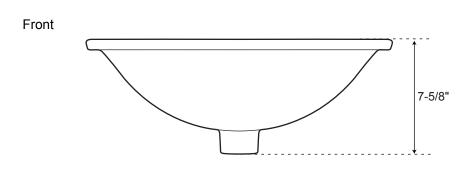

## **SPECIFICATIONS**

| Overall Dimensions      | 18-1/4" L x 14" W (front to back) x 7-5/8" H |
|-------------------------|----------------------------------------------|
| Basin Dimensions        | 16" L x 11-3/4" W (front to back)            |
| Water Depth to Rim      | 6"                                           |
| Water Depth to Overflow | 4-1/2"                                       |
| Drain Hole              | 1-1/2"                                       |

Rectangular
Porcelain
Undermount Sink

All measurements are approximate.