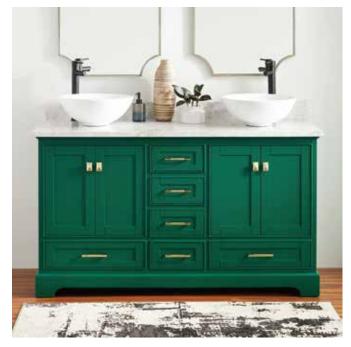

# 60" QUEN

## **DOUBLE VESSEL SINK VANITY**

SKU: 446060, 446061, 446062, 446063, 446398, 446399, 446400, 446401

### **FEATURES**

Additional hardware finishes available.

Material: Wood

Installation Type: Freestanding

Number Of Basins: 2 Number Of Doors: 4 Number Of Drawers: 6 Features: Soft-close Hinges Assembly Required: No Faucet Included: No Sink Included: No

### DOUBLE VESSEL SINK VANITY

SKU: 446060, 446061, 446062, 446063, 446398, 446399, 446400, 446401

#### **FEATURES**

Width: 59-1/4" Depth: 20-3/4" Height: 34"

Vanity Top Depth: 22" Vanity Top Width: 61" Vanity Top Thickness: 3cm