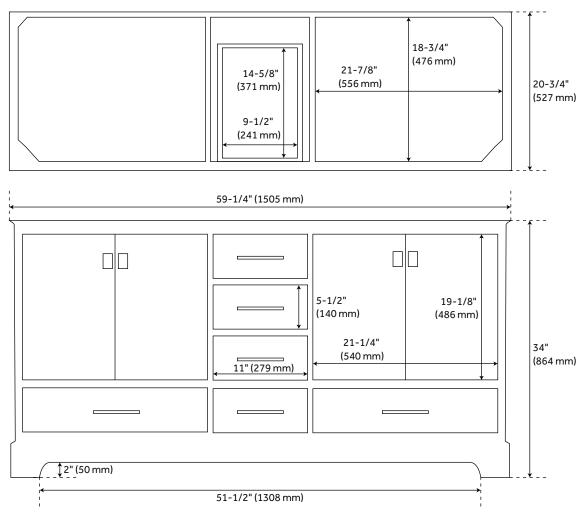

#### **FEATURES**

Width: 59-1/4" Depth: 20-3/4" Height: 34"

Vanity Top Depth: 22" Vanity Top Width: 61" Vanity Top Thickness: 3cm

### PRODUCT IMAGE

 $All \ dimensions \ and \ specifications \ are \ nominal \ and \ may \ vary. \ Use \ actual \ products \ for \ accuracy \ in \ critical \ situations.$ 

PAGE 2