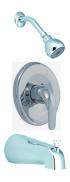

## PF7611G SINGLE HANDLE TUB AND SHOWER TRIM KIT

## **Model Numbers**

PF7611GCP PF7611GBN

| NO. | ITEM                          | PART NUMBER  | MATERIAL TYPE |
|-----|-------------------------------|--------------|---------------|
| 1   | Metal handle                  | OBPF7654075* | Zinc          |
| 2   | Red/Blue cap                  | OBPF3655400  | ABS           |
| 3   | Showerhead                    | OBPF6654007* | ABS+Brass     |
| 4   | Escutcheon screw ( set of 2 ) | OBPF1654271* | S/S           |
| 5   | Shower arm with flange        | PFSK46*      | S/S           |
| 6   | Spout                         | PF1096*      | Zinc          |

PF7611GCP