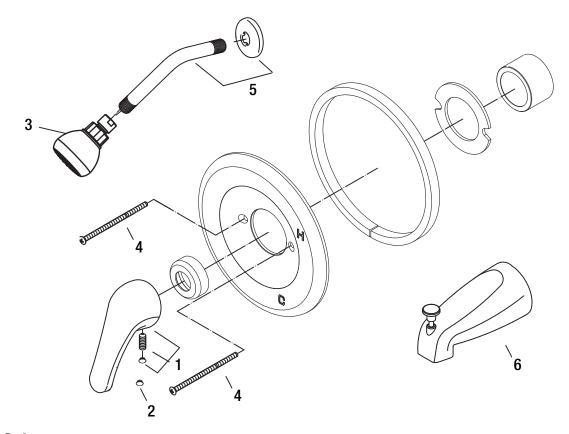

## **Model Numbers**

PF7611GCP PF7611GBN

| NO. | ITEM                          | PART NUMBER  | MATERIAL TYPE |
|-----|-------------------------------|--------------|---------------|
| 1   | Metal handle                  | OBPF7654075* | Zinc          |
| 2   | Red/Blue cap                  | OBPF3655400  | ABS           |
| 3   | Showerhead                    | OBPF6654007* | ABS+Brass     |
| 4   | Escutcheon screw ( set of 2 ) | OBPF1654271* | S/S           |
| 5   | Shower arm with flange        | PFSK46*      | S/S           |
| 6   | Spout                         | PF1096*      | Zinc          |