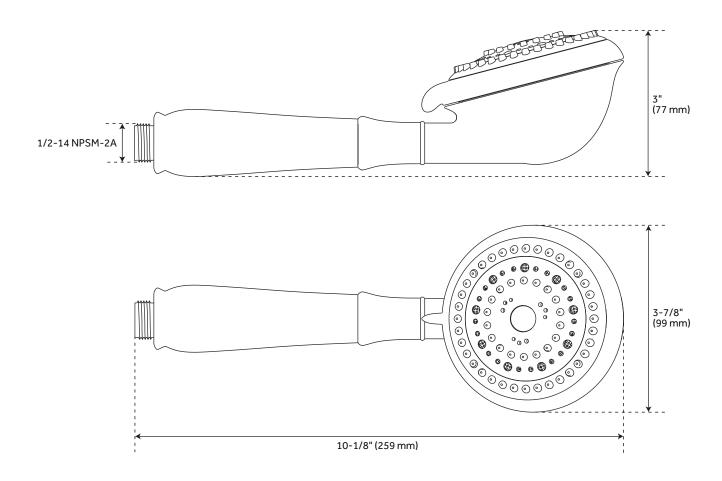

#### **FEATURES**

Length: 3-7/8"
Width: 3"
Height: 10-1/8"
Connection: 1/2-14 NPSM-2A
Maximum Flow Rate:
1.8 gpm (6.8L/min) max @ 80 psi