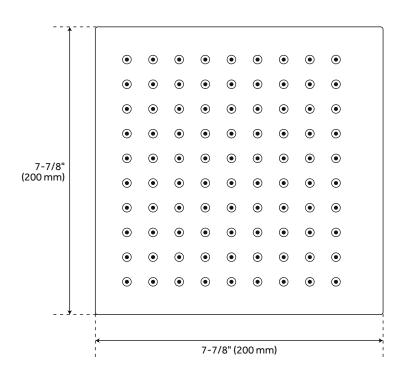

### FEATURES

Length: 7-7/8" Width: 7-7/8" Height: 2-1/16" Connection: 1/2" IPS Shower Head Flow Rate: 1.8 gpm (6.8L/min) max @ 80 psi