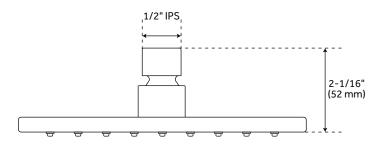

### FEATURES

Length: 7-7/8" Width: 7-7/8" Height: 2-1/16" Connection: 1/2" IPS Shower Head Flow Rate: 1.8 gpm (6.8L/min) max @ 80 psi