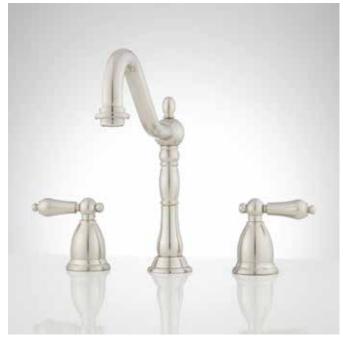

# VICTORIAN

### WIDESPREAD BATHROOM FAUCET - LEVER HANDLES SKU: 903778

#### FEATURES

Installation Type: Widespread Handle Type: Lever Features: Gooseneck Overflow Hole: Yes Design: Traditional Faucet Material: Brass Ceramic Disc Cartridges: Yes Hot and Cold Indicators: No Drain Included: Yes Maximum Flow Rate: 1.2 gpm (4.5 l/min) (a) 60 psi