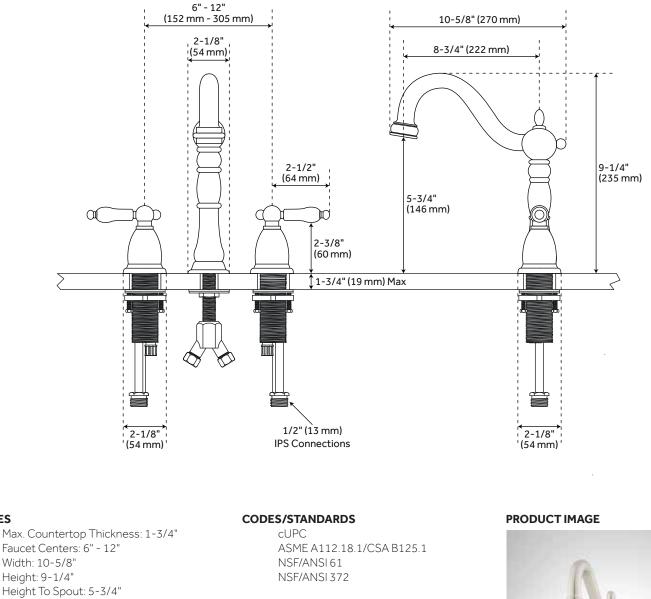

### WIDESPREAD BATHROOM FAUCET - LEVER HANDLES

SKU: 903778

**FEATURES** 

Height: 9-1/4" Height To Spout: 5-3/4" Spout Reach: 8-3/4" Base Plate Diameter: 2-1/8" Handle Length: 2-1/2" Height to Bottom of Handle: 2-3/8" IPS: 1/2" Drain Size: 1-1/2" TAT

All dimensions and specifications are nominal and may vary. Use actual products for accuracy in critical situations.

PAGE 2 Code: 508422, 508423, 508424, 508425, 408426

See Website For Warranty Information www.signaturehardware.com/warranty