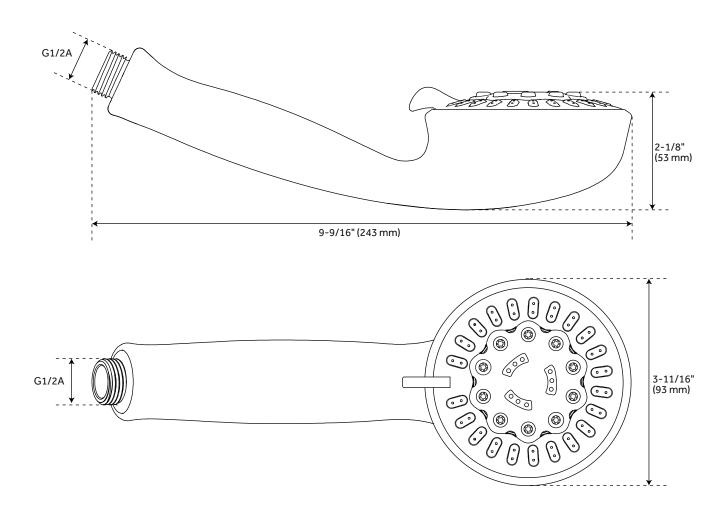

#### **FEATURES**

Length: 3-11/16"
Width: 2-1/8"
Height: 9-9/16"
Spray Face Diameter: 3-11/16"
Connection: G1/2A
Maximum Flow Rate:
1.8 gpm (6.8L/min) max @ 80 psi