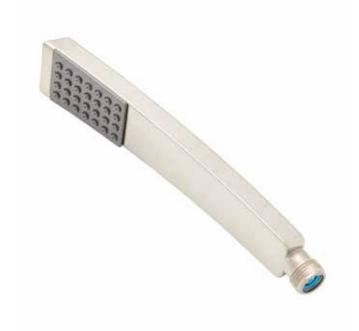

## SQUARE HAND SHOWER SKU: 948926

### FEATURES

Material: ABS Shape: Rectangle Assembly Required: No Design: Modern Single Function Hand Shower (Full Spray) Easy-Clean Spray Nozzles Factory Installed Backflow Prevention Check Valve Hose Sold Separately