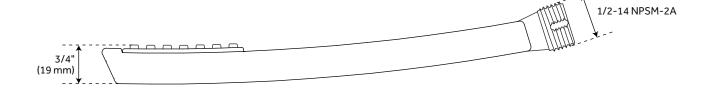

#### FEATURES

Length: 1-7/8" Width: 3/4" Height: 8-5/8" Connection: 1/2-14 NPSM-2A Hand Shower Flow Rate: 1.8 gpm (6.8 L/min) max @ 80 psi