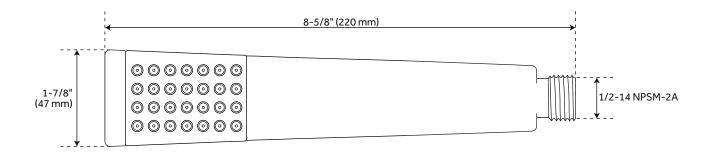

#### FEATURES

Length: 1-7/8" Width: 3/4" Height: 8-5/8" Connection: 1/2-14 NPSM-2A Hand Shower Flow Rate: 1.8 gpm (6.8 L/min) max @ 80 psi