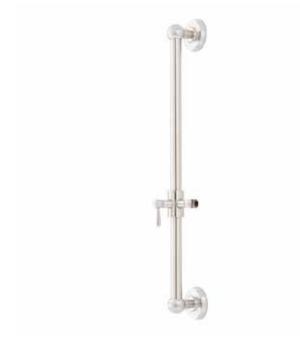

# 30" TRADITIONAL

### SLIDE BAR FOR HAND SHOWER SKU: 948916

#### FEATURES

Material: Brass Handle Type: Lever Installation Type: Wall Mount Assembly Required: No Design: Traditional Mounting Hardware Included: Yes Adjustable Angle for Hand Shower Mount