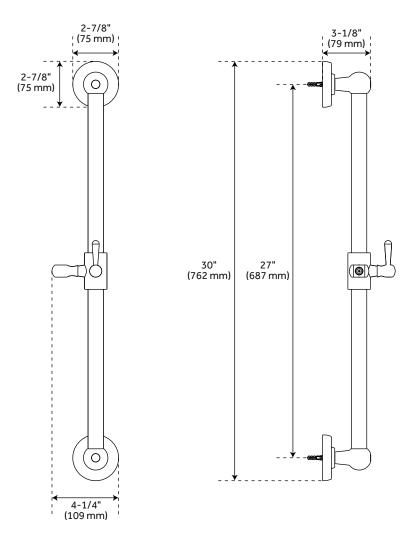

#### FEATURES

Length: 4-1/4" Width: 3-1/8" Height: 30" Base Plate Width: 2-7/8" Base Plate Height: 2-7/8" **PRODUCT IMAGE** 

All dimensions and specifications are nominal and may vary. Use actual products for accuracy in critical situations.